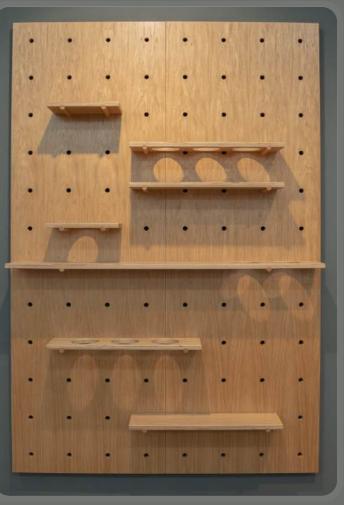

### Ynghyd.pegboards PS PM PL PS Pegboard 600\*600 PM Pegboard 600\*1200 PL Pegboard 600\*1800 PXL Pegboard 600\*2400 PXL

Accessories available for our Ynghyd system are designed to enhance the aesthetic of any interior space, promote collaborative working, plus serve as a practical storage and display solution.