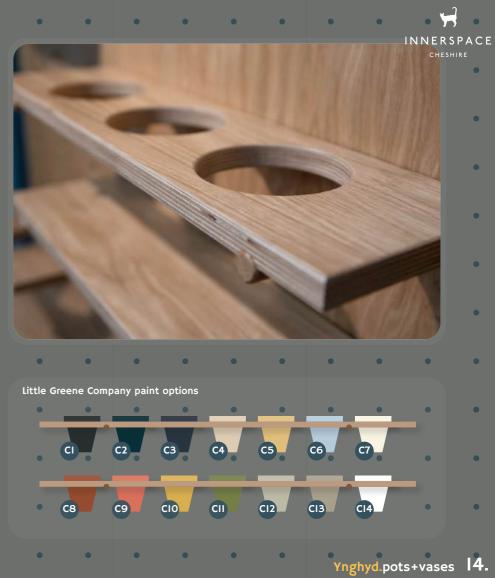

Our terracotta pots are available in a selection of colours and slot securely into holes within Ynghyd's shelving. They can contain our trademark foliage. Our glass jars can be filled with natural pebbles or stones with preserved central beargrass strands. This classy yet straightforward decorative piece is perfect for your space.

#### Pot.paint colours

Pot - Lamp black

Pot - Hick's blue

CI

**C**2

Ynghyd.specification 25.