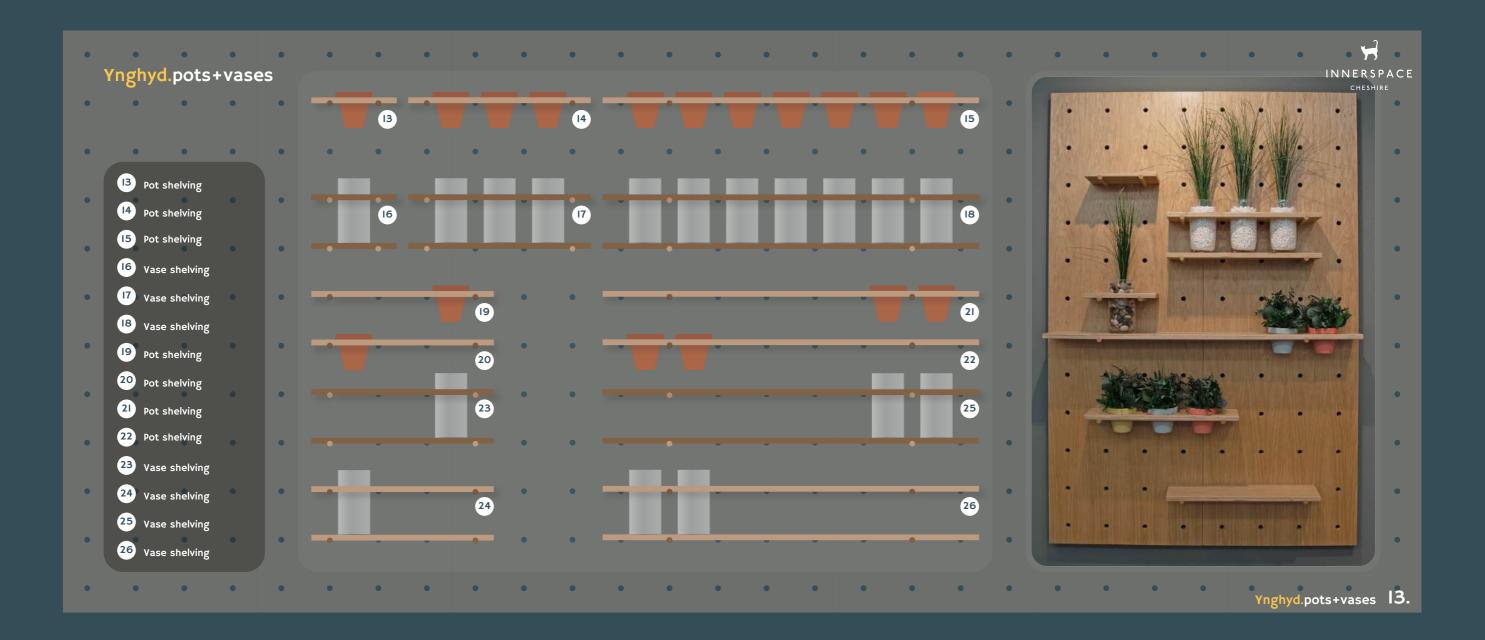

Our terracotta pots are available in a selection of colours and slot securely into holes within Ynghyd's shelving. They can contain our trademark foliage. Our glass jars can be filled with natural pebbles or stones with preserved central beargrass strands. This classy yet straightforward decorative piece is perfect for your space.