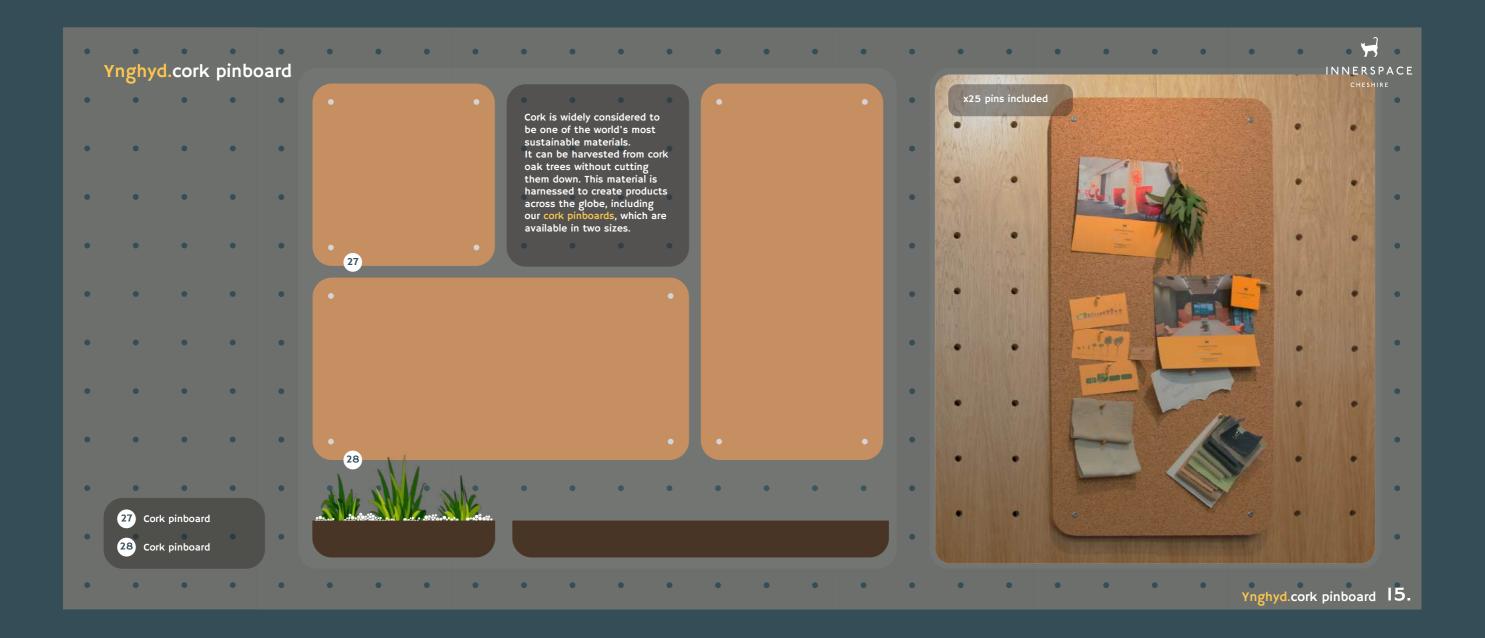

Our terracotta pots are available in a selection of colours and slot securely into holes within Ynghyd's shelving. They can contain our trademark foliage. Our glass jars can be filled with natural pebbles or stones with preserved central beargrass strands. This classy yet straightforward decorative piece is perfect for your space.