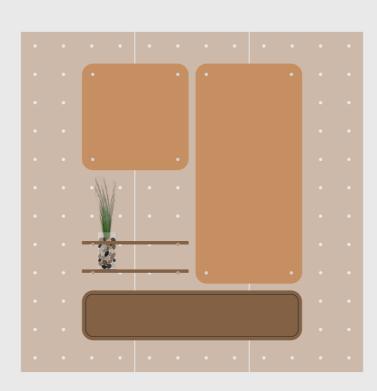

CCLLL

1800L 1800H 336D

PL PL PL

25 J 27 28 36 X

The biophilia pack is all about adding green elements into your indoor environment. It includes terracotta pots and planter boxes.

PL PL PL 8 G 8 G 8 G 