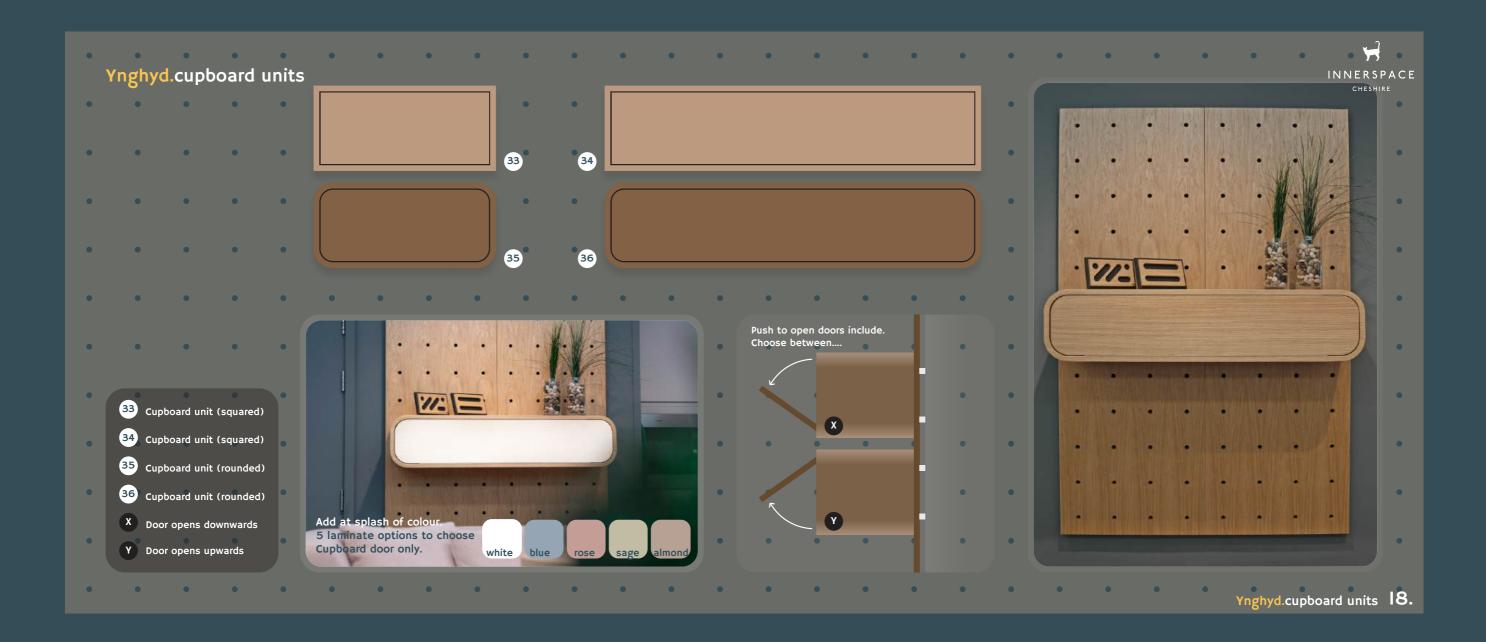

### Ynghyd.pegboards PS PM PL PS Pegboard 600\*600 PM Pegboard 600\*1200 PL Pegboard 600\*1800 PXL Pegboard 600\*2400 PXL

Accessories available for our Ynghyd system are designed to enhance the aesthetic of any interior space, promote collaborative working, plus serve as a practical storage and display solution.