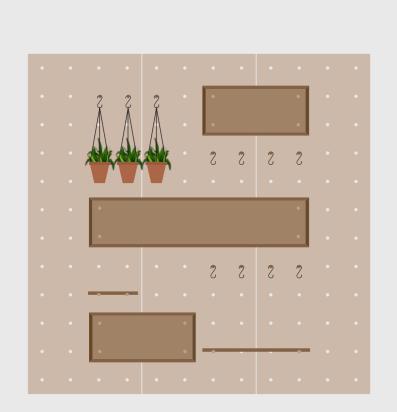

#### Community.pack

1800L 1800H 336D

The community pack focuses on maximising storage efficiency, making it an ideal enhancement for communal spaces with high levels of interaction. The hanging pots bring a subtle touch of biophilia!