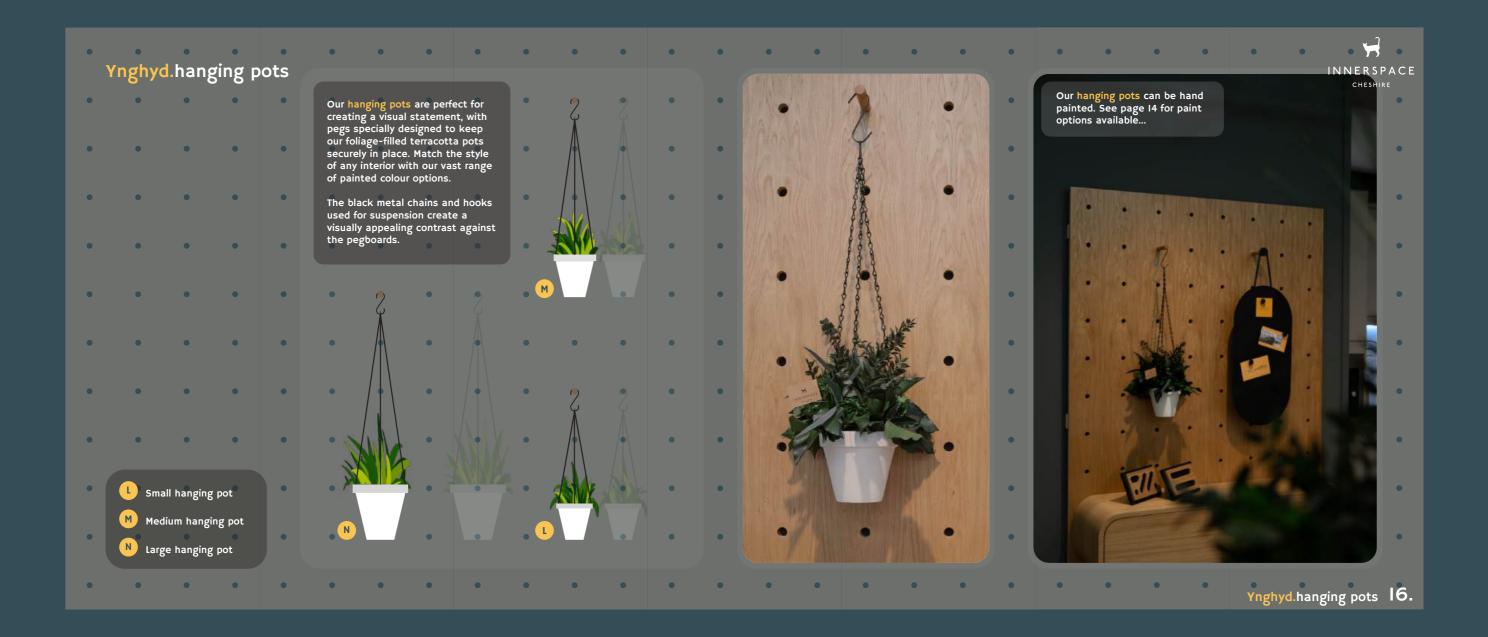

Our terracotta pots are available in a selection of colours and slot securely into holes within Ynghyd's shelving. They can contain our trademark foliage. Our glass jars can be filled with natural pebbles or stones with preserved central beargrass strands. This classy yet straightforward decorative piece is perfect for your space.

#### Community.pack

1800L 1800H 336D

The community pack focuses on maximising storage efficiency, making it an ideal enhancement for communal spaces with high levels of interaction. The hanging pots bring a subtle touch of biophilia!