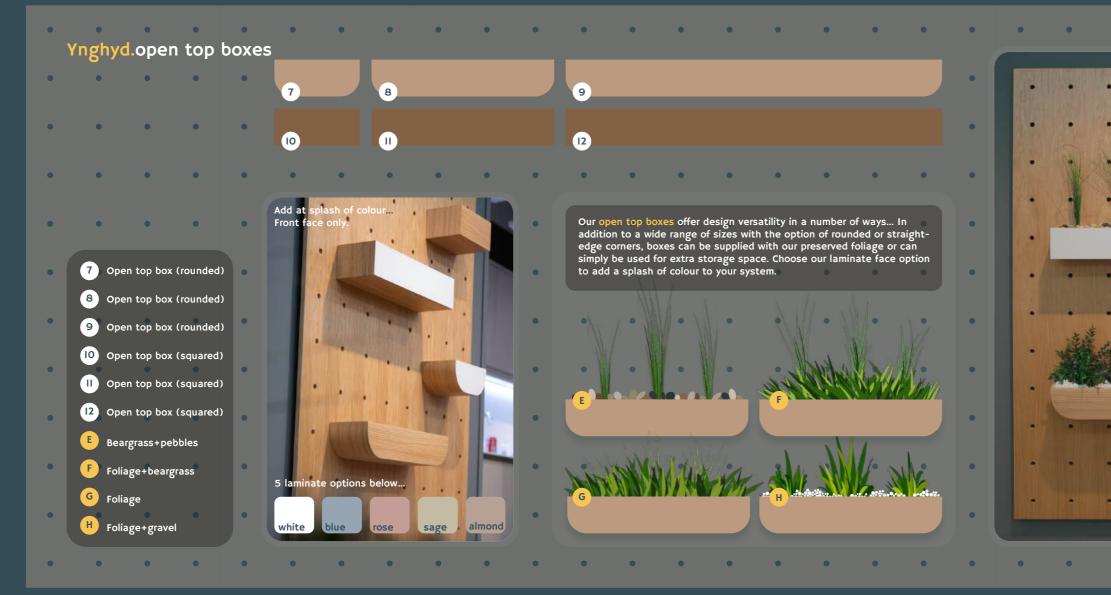

Our terracotta pots are available in a selection of colours and slot securely into holes within Ynghyd's shelving. They can contain our trademark foliage. Our glass jars can be filled with natural pebbles or stones with preserved central beargrass strands. This classy yet straightforward decorative piece is perfect for your space.