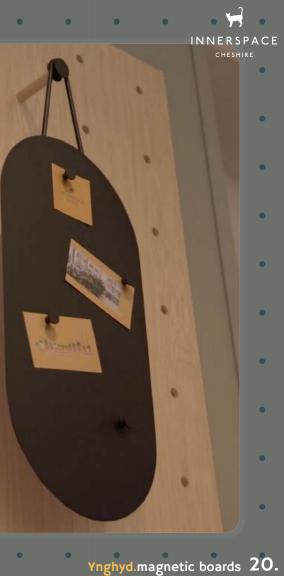

#### Ynghyd.introduction 6.

Ynghyd.biophilia

Ynghyd **pegboards** are the foundation piece for the system, crafted from plywood with different surface finishes which enhance the aesthetic of any interior.