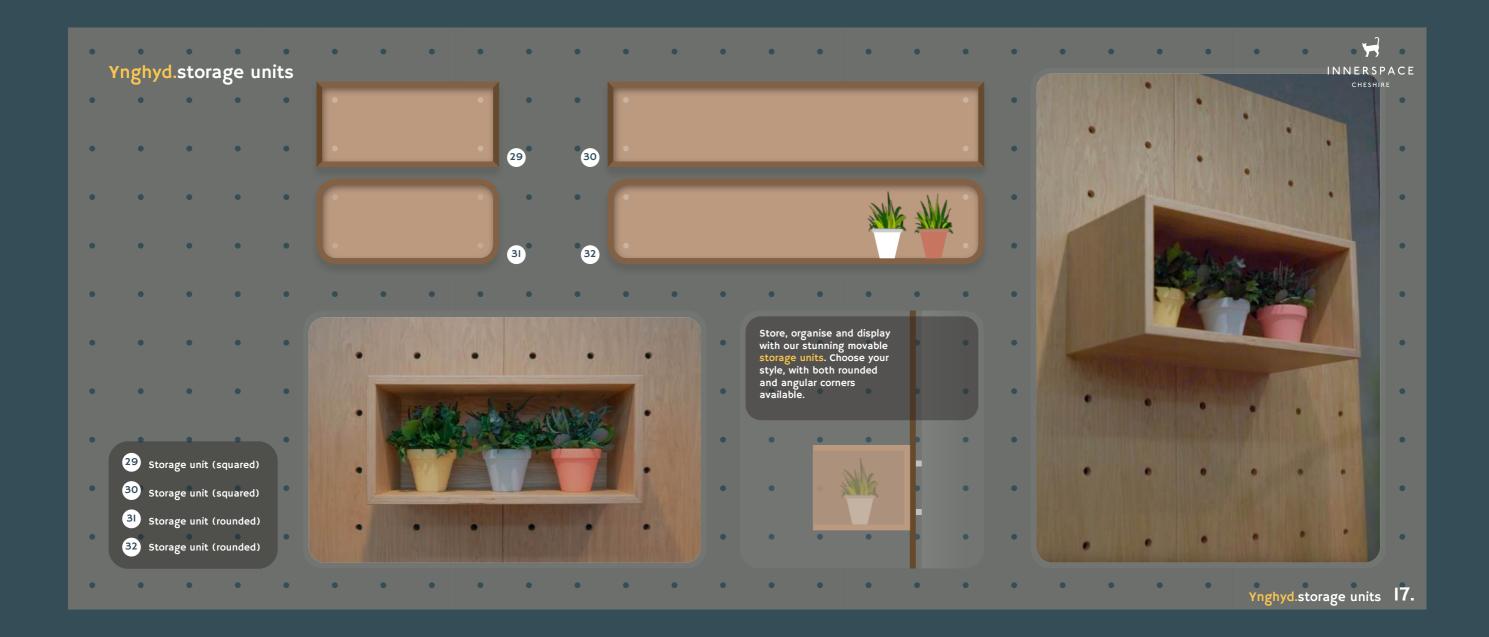

### Ynghyd.pegboards PS PM PL PS Pegboard 600\*600 PM Pegboard 600\*1200 PL Pegboard 600\*1800 PXL Pegboard 600\*2400 PXL

Accessories available for our Ynghyd system are designed to enhance the aesthetic of any interior space, promote collaborative working, plus serve as a practical storage and display solution.