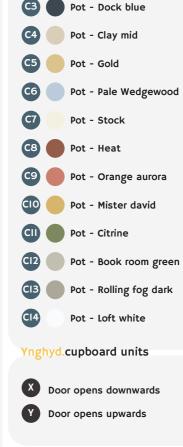

#### Pot.paint colours

Pot - Lamp black

Pot - Hick's blue

CI

**C**2

Ynghyd.specification 25.