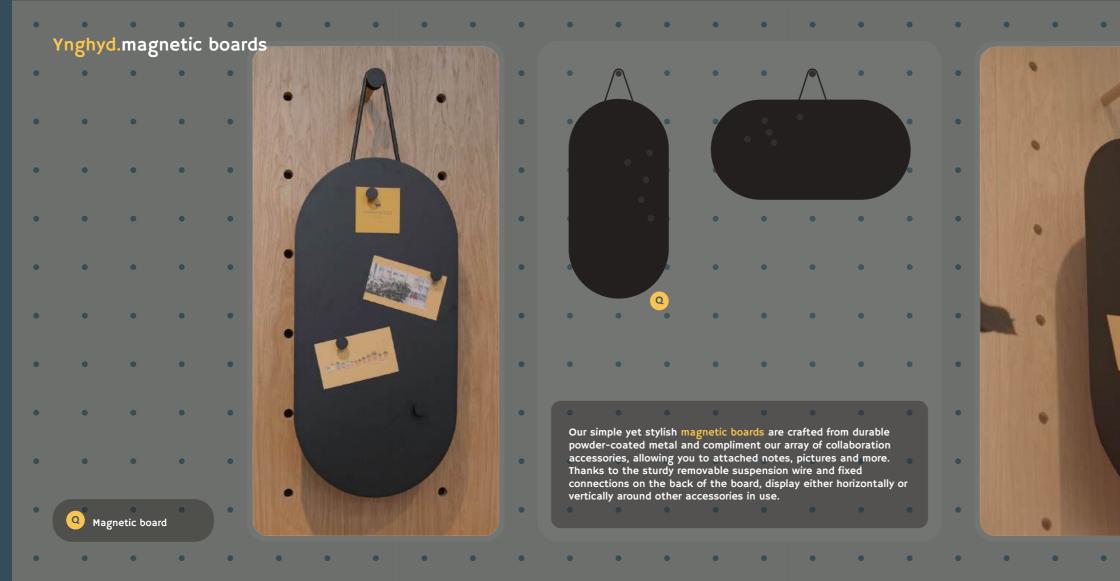

### Ynghyd.pegboards PS PM PL PS Pegboard 600\*600 PM Pegboard 600\*1200 PL Pegboard 600\*1800 PXL Pegboard 600\*2400 PXL

Accessories available for our Ynghyd system are designed to enhance the aesthetic of any interior space, promote collaborative working, plus serve as a practical storage and display solution.