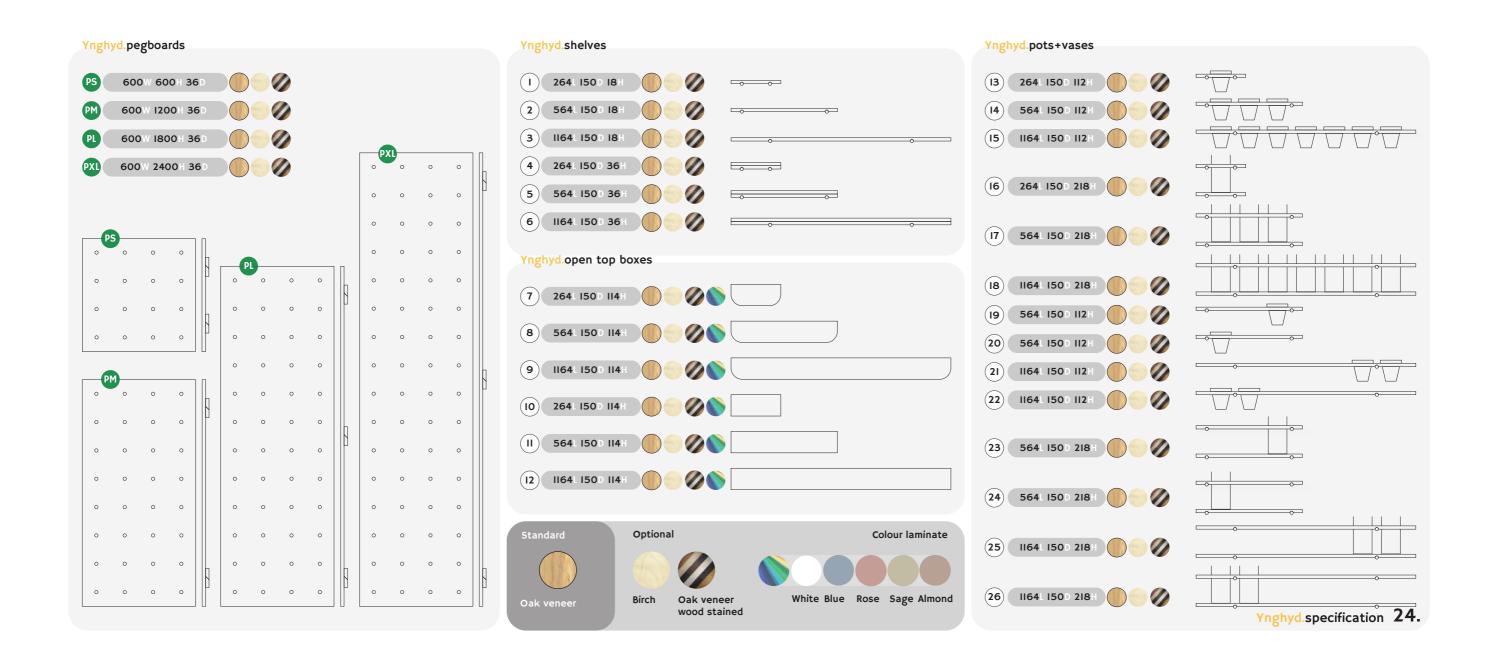

### Ynghyd.pegboards PS PM PL PS Pegboard 600\*600 PM Pegboard 600\*1200 PL Pegboard 600\*1800 PXL Pegboard 600\*2400 PXL

Accessories available for our Ynghyd system are designed to enhance the aesthetic of any interior space, promote collaborative working, plus serve as a practical storage and display solution.

Our terracotta pots are available in a selection of colours and slot securely into holes within Ynghyd's shelving. They can contain our trademark foliage. Our glass jars can be filled with natural pebbles or stones with preserved central beargrass strands. This classy yet straightforward decorative piece is perfect for your space.