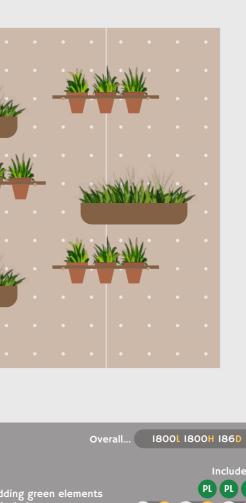

#### Community.pack

1800L 1800H 336D

The community pack focuses on maximising storage efficiency, making it an ideal enhancement for communal spaces with high levels of interaction. The hanging pots bring a subtle touch of biophilia!