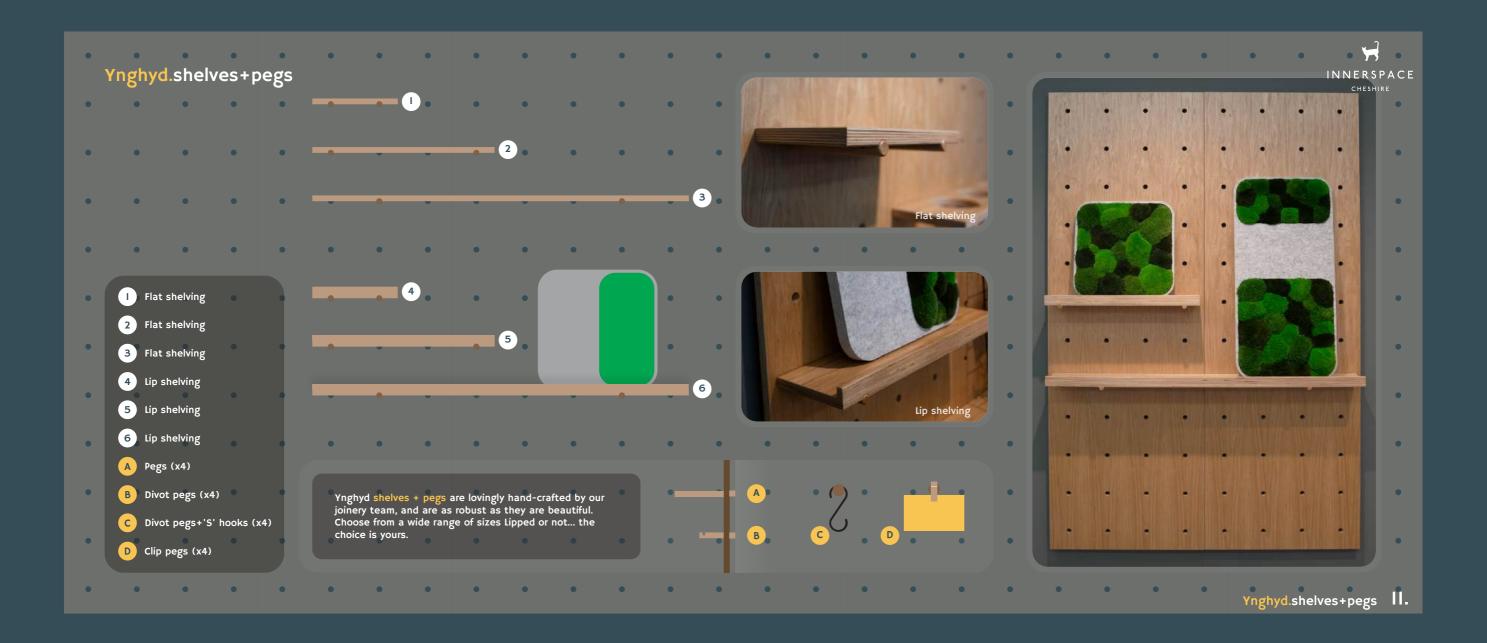

### Ynghyd.pegboards PS PM PL PS Pegboard 600\*600 PM Pegboard 600\*1200 PL Pegboard 600\*1800 PXL Pegboard 600\*2400 PXL

Accessories available for our Ynghyd system are designed to enhance the aesthetic of any interior space, promote collaborative working, plus serve as a practical storage and display solution.

Our terracotta pots are available in a selection of colours and slot securely into holes within Ynghyd's shelving. They can contain our trademark foliage. Our glass jars can be filled with natural pebbles or stones with preserved central beargrass strands. This classy yet straightforward decorative piece is perfect for your space.