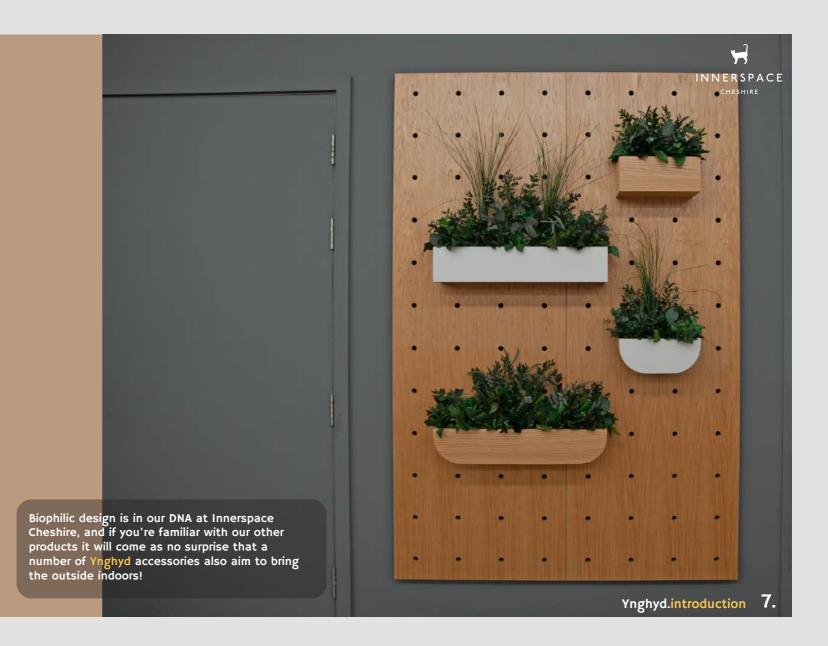

#### Ynghyd.introduction 6.

Ynghyd.biophilia

Ynghyd **pegboards** are the foundation piece for the system, crafted from plywood with different surface finishes which enhance the aesthetic of any interior.

Select from our four sizes, with optional 'extension panels' available at any height and width, which can be utilised for a full wall effect.