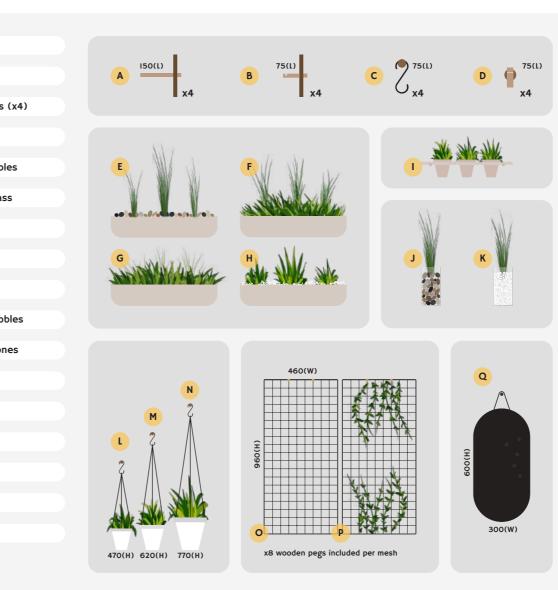

### Ynghyd.pegboards PS PM PL PS Pegboard 600\*600 PM Pegboard 600\*1200 PL Pegboard 600\*1800 PXL Pegboard 600\*2400 PXL

Accessories available for our Ynghyd system are designed to enhance the aesthetic of any interior space, promote collaborative working, plus serve as a practical storage and display solution.

Our terracotta pots are available in a selection of colours and slot securely into holes within Ynghyd's shelving. They can contain our trademark foliage. Our glass jars can be filled with natural pebbles or stones with preserved central beargrass strands. This classy yet straightforward decorative piece is perfect for your space.

#### Community.pack

1800L 1800H 336D

The community pack focuses on maximising storage efficiency, making it an ideal enhancement for communal spaces with high levels of interaction. The hanging pots bring a subtle touch of biophilia!

CCLLL

1800L 1800H 336D

PL PL PL

25 J 27 28 36 X

The biophilia pack is all about adding green elements into your indoor environment. It includes terracotta pots and planter boxes.

PL PL PL 8 G 8 G 8 G 