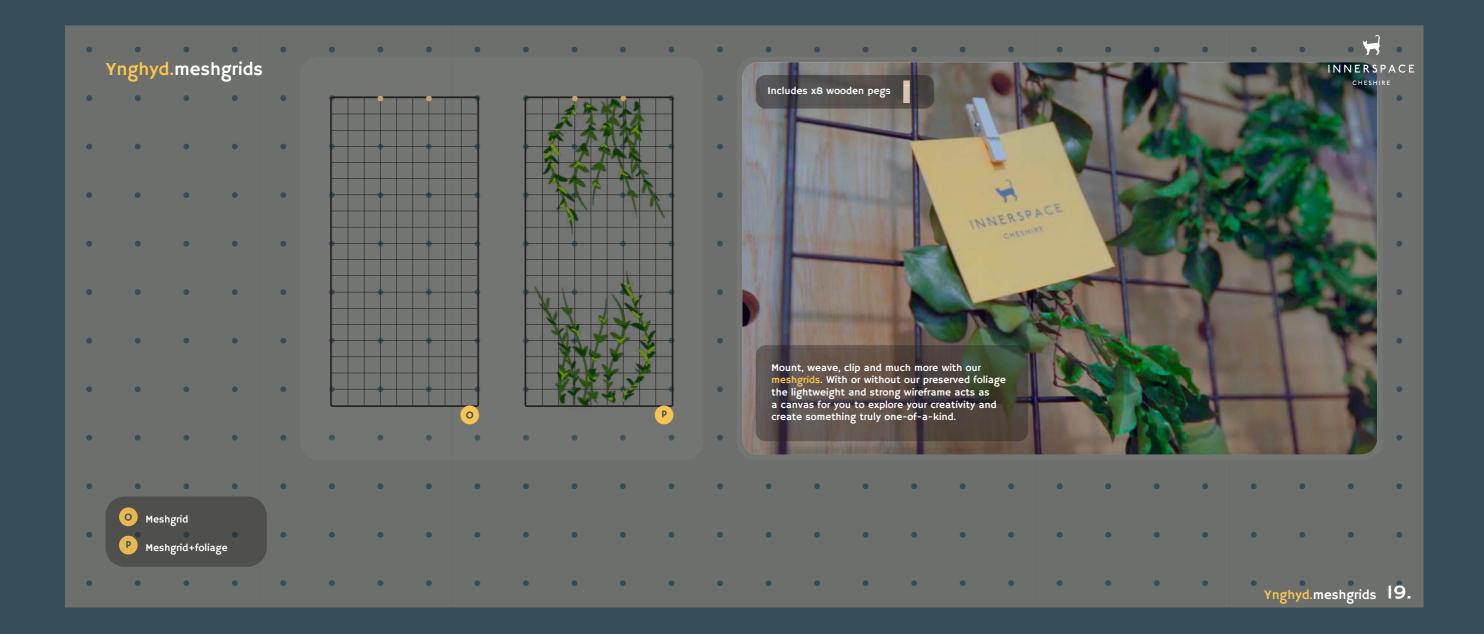

### Ynghyd.pegboards PS PM PL PS Pegboard 600\*600 PM Pegboard 600\*1200 PL Pegboard 600\*1800 PXL Pegboard 600\*2400 PXL

Accessories available for our Ynghyd system are designed to enhance the aesthetic of any interior space, promote collaborative working, plus serve as a practical storage and display solution.