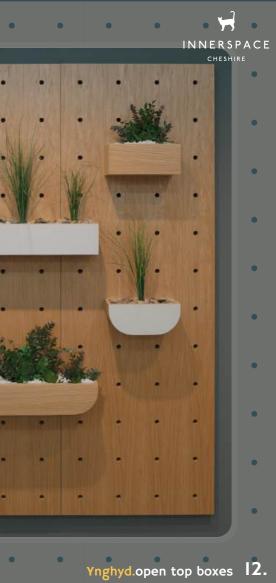

Our terracotta pots are available in a selection of colours and slot securely into holes within Ynghyd's shelving. They can contain our trademark foliage. Our glass jars can be filled with natural pebbles or stones with preserved central beargrass strands. This classy yet straightforward decorative piece is perfect for your space.