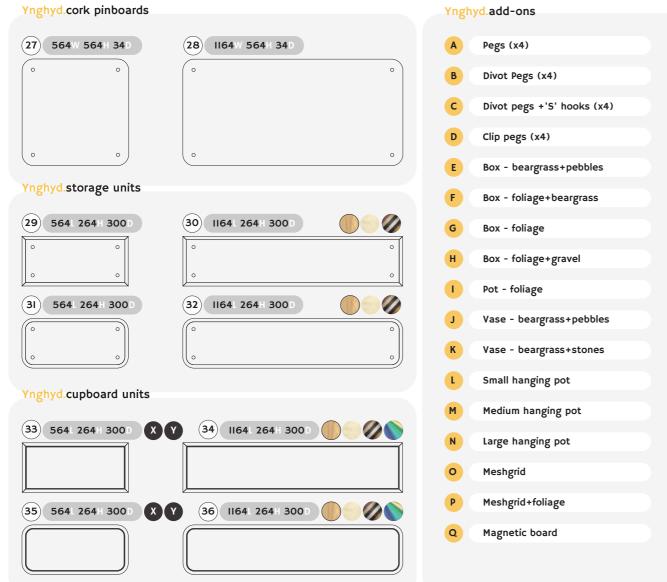

Our terracotta pots are available in a selection of colours and slot securely into holes within Ynghyd's shelving. They can contain our trademark foliage. Our glass jars can be filled with natural pebbles or stones with preserved central beargrass strands. This classy yet straightforward decorative piece is perfect for your space.