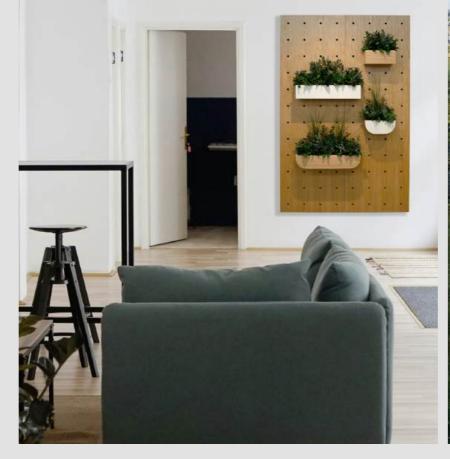

#### Specification. Ynghyd sizes

Ynghyd materials

Ynghyd is our multifunctional pegboard system which is designed to bring people together.

The product is made from stunning natural materials, and is available with a range of interchangeable accessories intended to enhance the aesthetic of interior spaces, promote collaboration, add biophilic design and serve a number of practical solutions.

#### Ynghyd.introduction 6.

Ynghyd.biophilia

Ynghyd **pegboards** are the foundation piece for the system, crafted from plywood with different surface finishes which enhance the aesthetic of any interior.