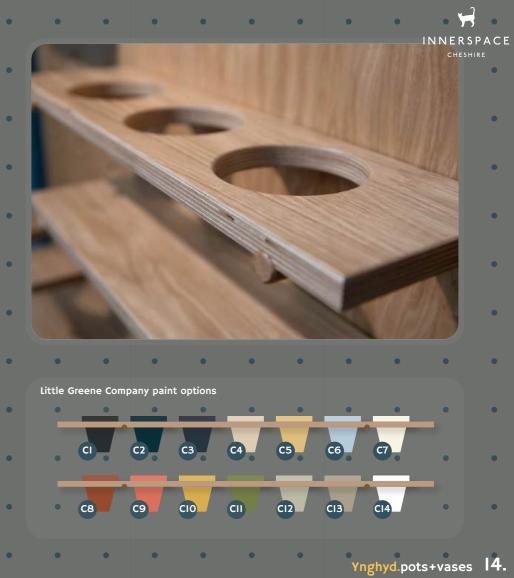

Our terracotta pots are available in a selection of colours and slot securely into holes within Ynghyd's shelving. They can contain our trademark foliage. Our glass jars can be filled with natural pebbles or stones with preserved central beargrass strands. This classy yet straightforward decorative piece is perfect for your space.

#### Pot.paint colours

Pot - Lamp black

Pot - Hick's blue

CI

**C**2

Ynghyd.specification 25.