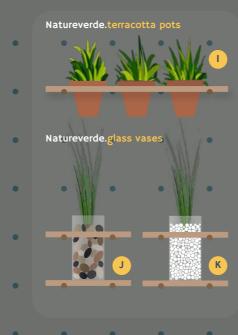

Our terracotta pots are available in a selection of colours and slot securely into holes within Ynghyd's shelving. They can contain our trademark foliage. Our glass jars can be filled with natural pebbles or stones with preserved central beargrass strands. This classy yet straightforward decorative piece is perfect for your space.