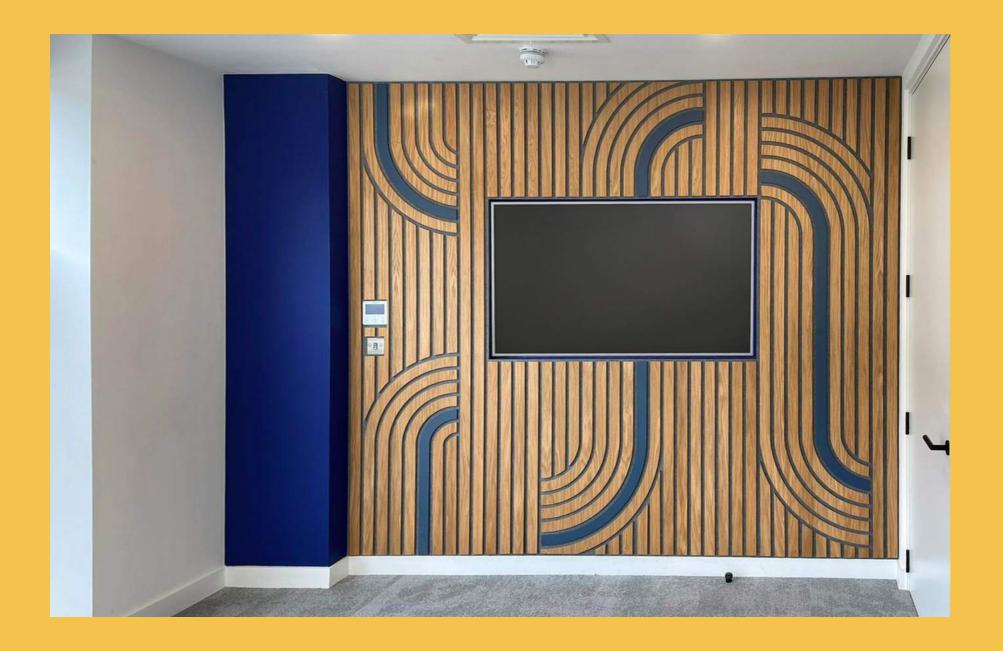

## Slatdesign.deco

Slatdesign deco offers a range of slat panels inspired by decorative styles that incorporate elegant, curvaceous patterns. Each project is made to order, ensuring that deco slat walls are uniquely constructed to complement your designated space. Unlike standard linear slats, deco truly captivates attention, creating a distinctive focal point while retaining the acoustic properties of simple slat walls.

5 deco slatdesigns to choose...

slatdesign.deco 26.

Slats+moss is an exclusive offering from Innerspace, bringing a touch of joy to interior spaces. This innovative approach combines our Naturemoss range with Slatdesign. With Slats+moss, you have the creative freedom to break up the slat panels, introducing a biophilic design element to your acoustic panels.