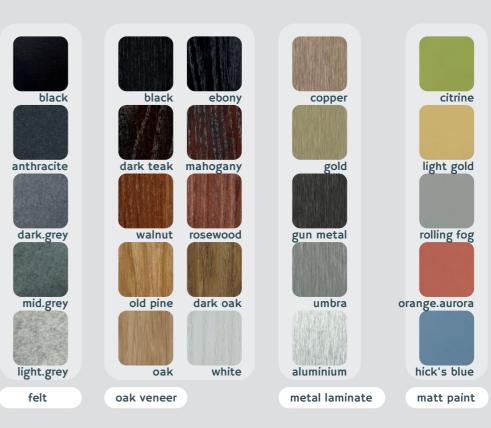

design element to your acoustic panels.



















### Slatdesign.guide





#### Step I. felt

#### choose your backboard



felt backboard Choose from the sample kit

#### Step 2. batten

#### choose your batten



sample kit

oak veneer Choose from the sample kit

Step 3. design

choose your design



geometric.c

deco.

## Slatdesign.specification





#### Specification.

12mm PET (Polyester) felt backboard

10mm Real oak veneer on ZMDF substrate Wood stained depending on finish choice

Matt paint Little Greene Company 9mm MDF substrate

Naturemoss range

Real metal laminate

Made to order.

Weight.
Approx 5Kg / Sqm



# Slatdesign.sample kit





#### Sample kit includes

Selection of standard material chips plus a sample kit guide card...







#### **Material selection**



### We'd love to hear from you.

01270 625043 office@innerspacecheshire.co.uk www.innerspacecheshire.co.uk