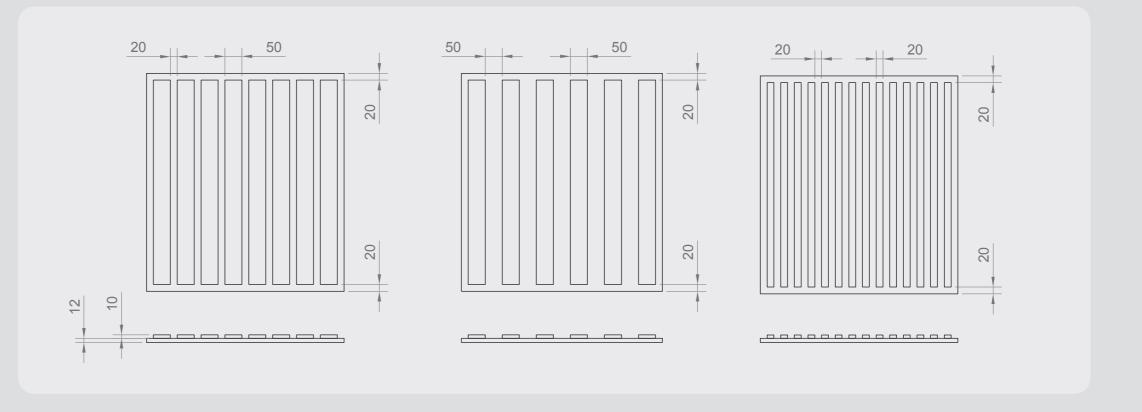

### Slatdesign.linear

Slatdesign linear50:20 represents our standard specified panels. The tight spacing ensures that the slats take center stage visually. You can select finish options such as oak veneers, laminates, or matt paint slats.

### Slatdesign.linear

Slatdesign linear50:50 features slats and spacing with equal proportions in width. The increased spacing provides a greater visible surface area of the felt backboard, enhancing the acoustic performance of the panels.

### Slatdesign.linear

Slatdesign linear20:20 features slender slats with uniform spacing. It presents a visually appealing option when applied to curved walls, making it an ideal wall finish for corridors, breakout zones or spaces that require noise reduction.

#### Specification.

12mm PET (Polyester) felt backboard

10mm Real oak veneer on ZMDF substrate Wood stained depending on finish choice

Matt paint Little Greene Company 9mm MDF substrate

Naturemoss range

Real metal laminate