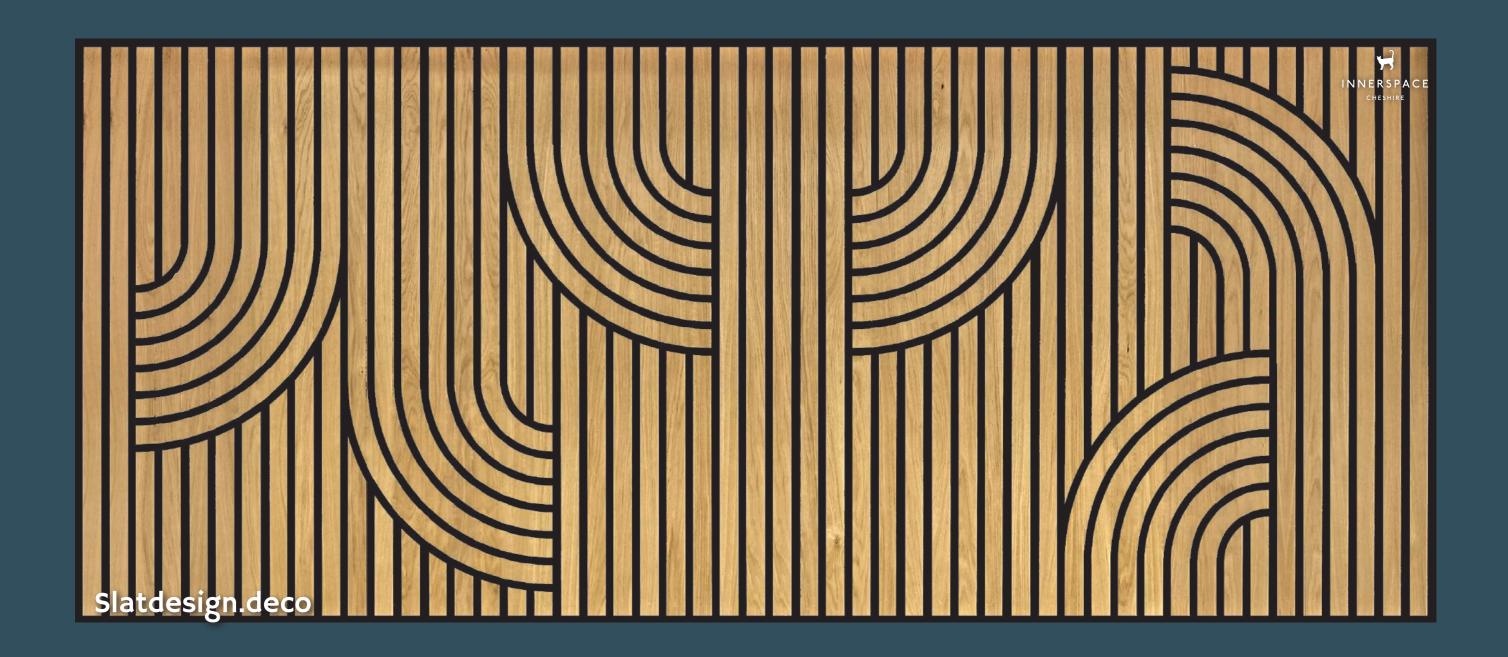

## Slatdesign.deco

Slatdesign deco offers a range of slat panels inspired by decorative styles that incorporate elegant, curvaceous patterns. Each project is made to order, ensuring that deco slat walls are uniquely constructed to complement your designated space. Unlike standard linear slats, deco truly captivates attention, creating a distinctive focal point while retaining the acoustic properties of simple slat walls.

5 deco slatdesigns to choose...

slatdesign.deco 26.

Slats+moss is an exclusive offering from Innerspace, bringing a touch of joy to interior spaces. This innovative approach combines our Naturemoss range with Slatdesign. With Slats+moss, you have the creative freedom to break up the slat panels, introducing a biophilic design element to your acoustic panels.