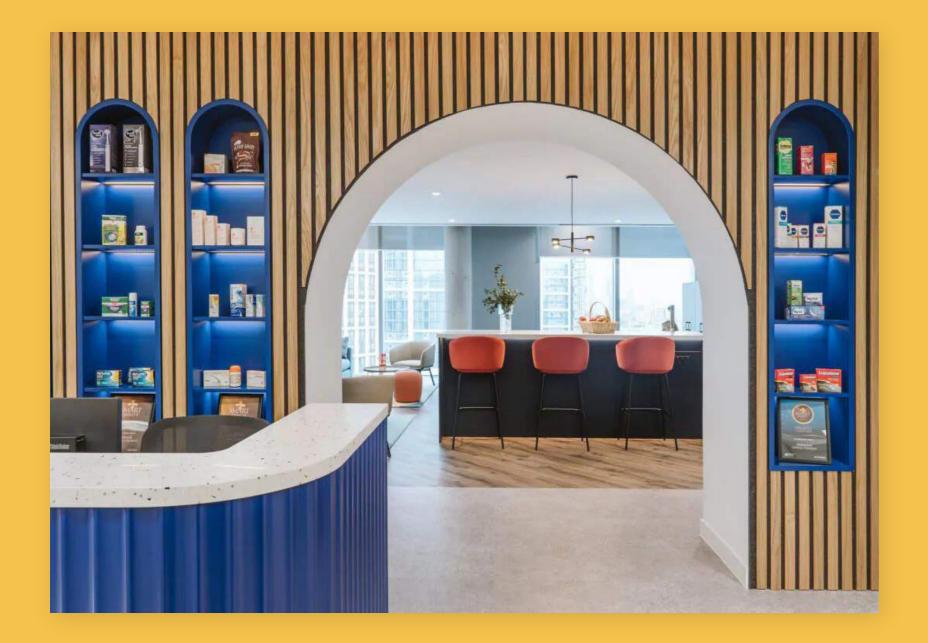

## Slatdesign.deco

Slatdesign deco offers a range of slat panels inspired by decorative styles that incorporate elegant, curvaceous patterns. Each project is made to order, ensuring that deco slat walls are uniquely constructed to complement your designated space. Unlike standard linear slats, deco truly captivates attention, creating a distinctive focal point while retaining the acoustic properties of simple slat walls.

5 deco slatdesigns to choose...

slatdesign.deco 26.

Slats+moss is an exclusive offering from Innerspace, bringing a touch of joy to interior spaces. This innovative approach combines our Naturemoss range with Slatdesign. With Slats+moss, you have the creative freedom to break up the slat panels, introducing a biophilic design element to your acoustic panels.