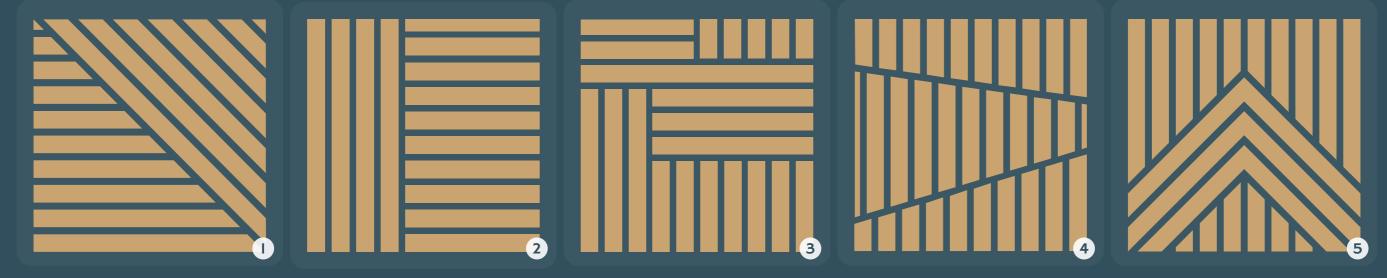

# Slatdesign.geometric

Slatdesign geometric is a collection of slat panels that incorporate angles and dynamic rotating patterns. Geometric panels serve as artistic focal points in interior spaces, making them an ideal choice to go above and beyond, allowing for experimentation with various finishes on the same standout feature slat wall.

slatdesign.geometric 18.

5 geometric slatdesigns to choose...

add feature metal laminate slats...

slatdesign.geometric 21.