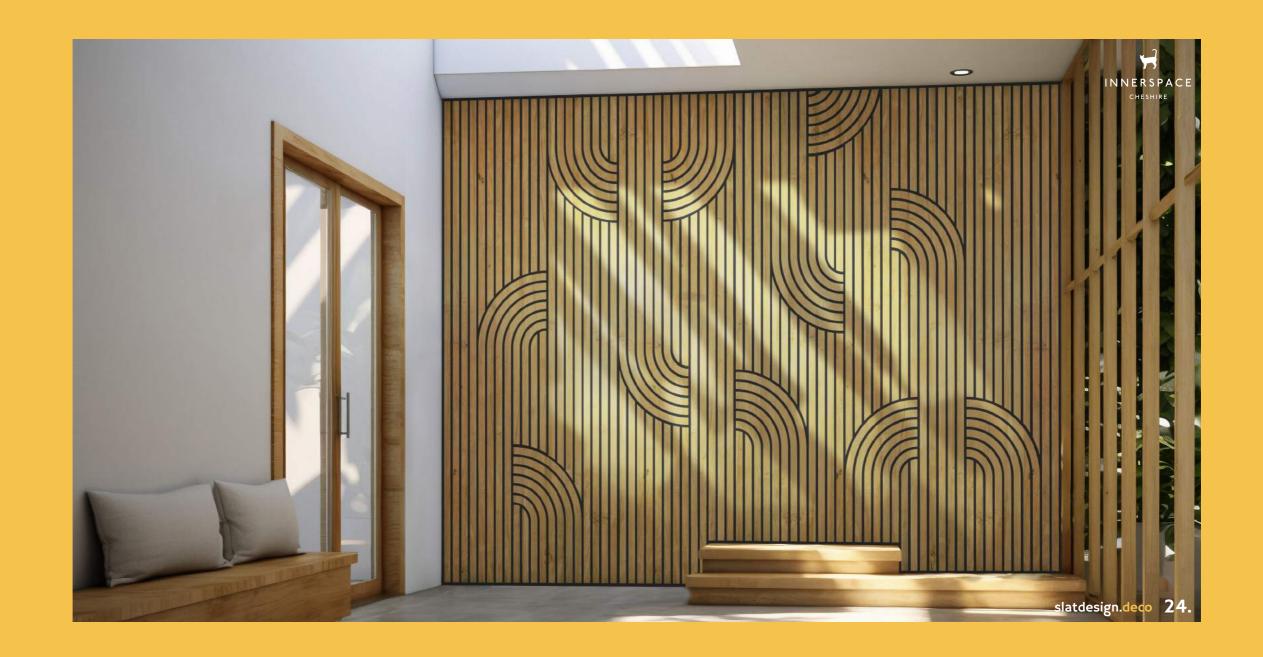

## Slatdesign.deco

Slatdesign deco offers a range of slat panels inspired by decorative styles that incorporate elegant, curvaceous patterns. Each project is made to order, ensuring that deco slat walls are uniquely constructed to complement your designated space. Unlike standard linear slats, deco truly captivates attention, creating a distinctive focal point while retaining the acoustic properties of simple slat walls.

5 deco slatdesigns to choose...

slatdesign.deco 26.

Slats+moss is an exclusive offering from Innerspace, bringing a touch of joy to interior spaces. This innovative approach combines our Naturemoss range with Slatdesign. With Slats+moss, you have the creative freedom to break up the slat panels, introducing a biophilic design element to your acoustic panels.