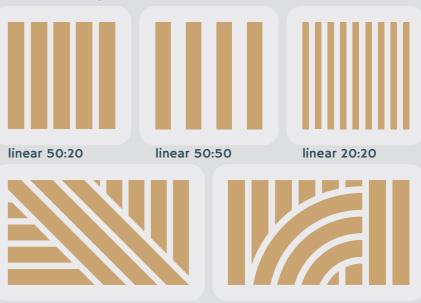

### Slatdesign.linear

Slatdesign linear50:20 represents our standard specified panels. The tight spacing ensures that the slats take center stage visually. You can select finish options such as oak veneers, laminates, or matt paint slats.

### Slatdesign.linear

Slatdesign linear50:50 features slats and spacing with equal proportions in width. The increased spacing provides a greater visible surface area of the felt backboard, enhancing the acoustic performance of the panels.

### Slatdesign.linear

Slatdesign linear20:20 features slender slats with uniform spacing. It presents a visually appealing option when applied to curved walls, making it an ideal wall finish for corridors, breakout zones or spaces that require noise reduction.