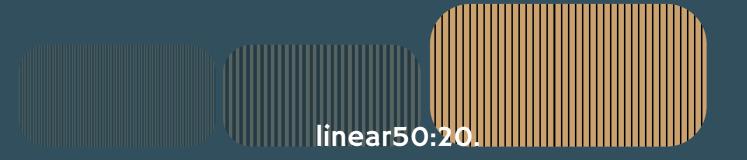

### Slatdesign.linear

Slatdesign linear50:20 represents our standard specified panels. The tight spacing ensures that the slats take center stage visually. You can select finish options such as oak veneers, laminates, or matt paint slats.