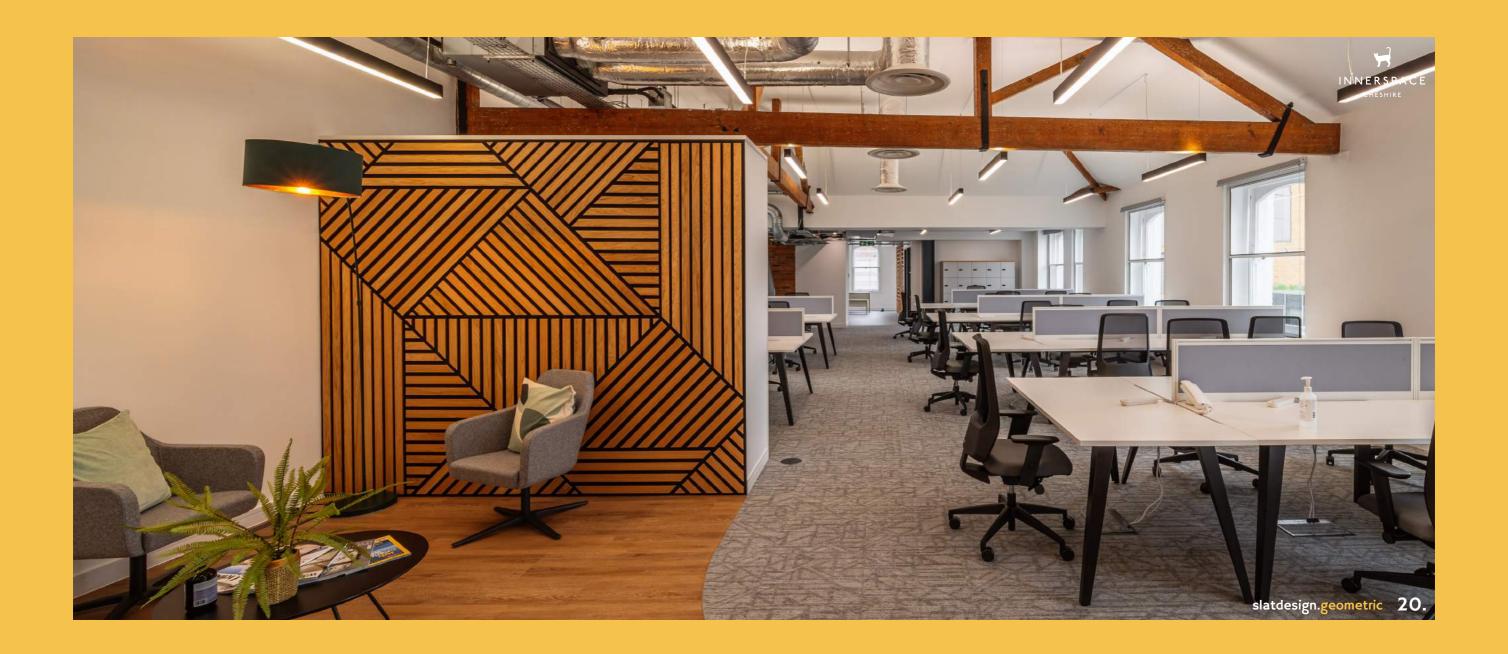

# Slatdesign.geometric

Slatdesign geometric is a collection of slat panels that incorporate angles and dynamic rotating patterns. Geometric panels serve as artistic focal points in interior spaces, making them an ideal choice to go above and beyond, allowing for experimentation with various finishes on the same standout feature slat wall.

slatdesign.geometric 18.

5 geometric slatdesigns to choose...

add feature metal laminate slats...

slatdesign.geometric 21.