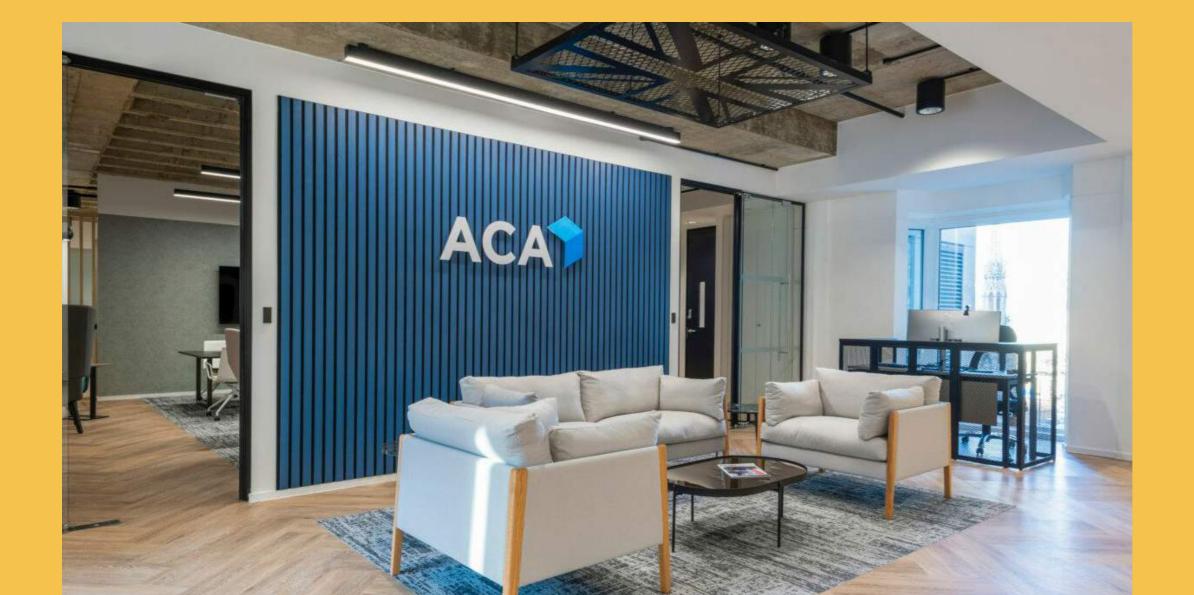

#### Slatdesign.

Innerspace Cheshire's **Slatdesign** is an architectural wall panel product. Designed to improve the acoustic properties of a space while providing an attractive aesthetic.

Slatdesign provides unrivalled customisation options, tailoring each project to individual requirements. This allows us to explore creative designs and unique finishes, all whilst minimising material waste.

# Slatdesign.geometric

Slatdesign geometric is a collection of slat panels that incorporate angles and dynamic rotating patterns. Geometric panels serve as artistic focal points in interior spaces, making them an ideal choice to go above and beyond, allowing for experimentation with various finishes on the same standout feature slat wall.