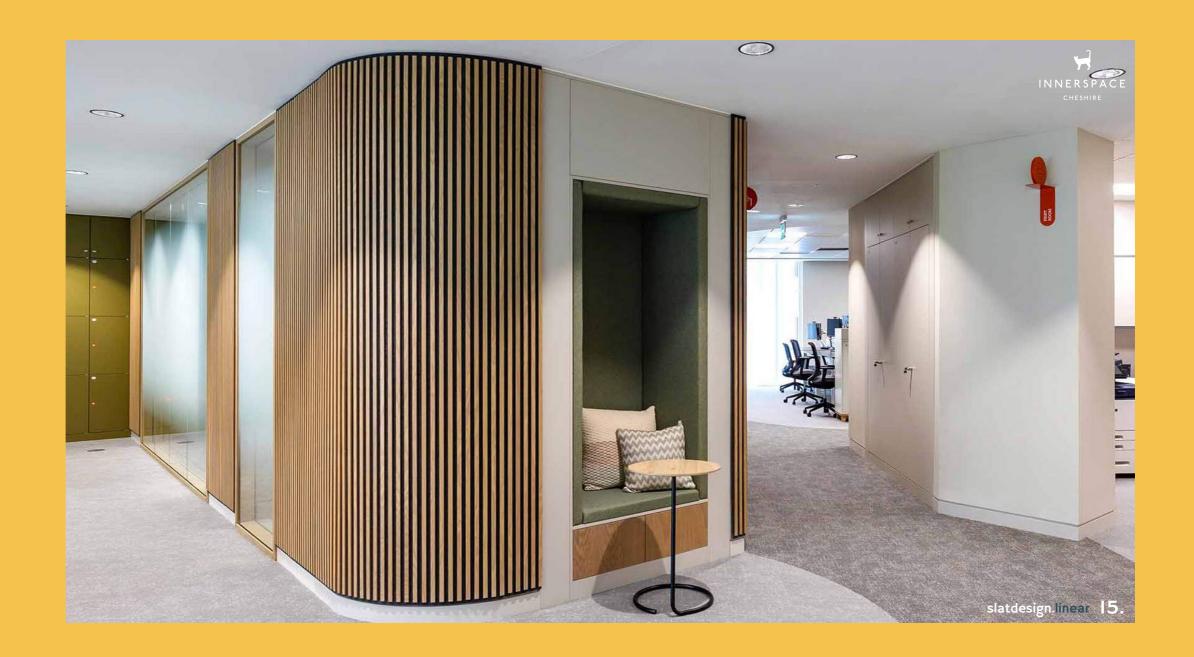

### Slatdesign.linear

Slatdesign linear50:20 represents our standard specified panels. The tight spacing ensures that the slats take center stage visually. You can select finish options such as oak veneers, laminates, or matt paint slats.

slatdesign.linear 7.

slatdesign.linear 8.