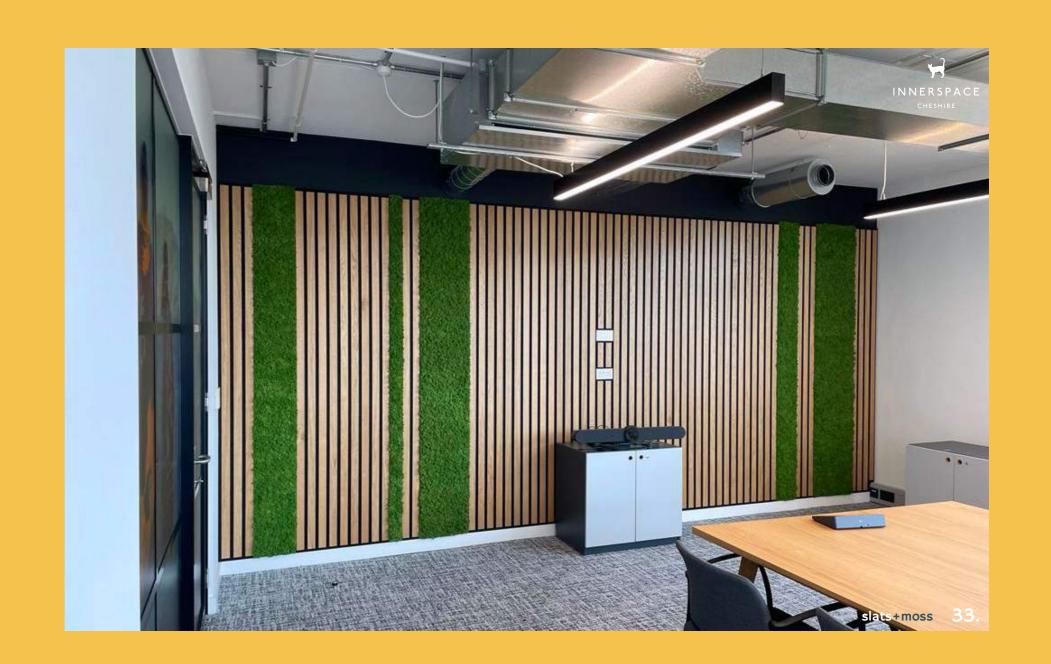

5 deco slatdesigns to choose...

slatdesign.deco 26.

Slats+moss is an exclusive offering from Innerspace, bringing a touch of joy to interior spaces. This innovative approach combines our Naturemoss range with Slatdesign. With Slats+moss, you have the creative freedom to break up the slat panels, introducing a biophilic design element to your acoustic panels.