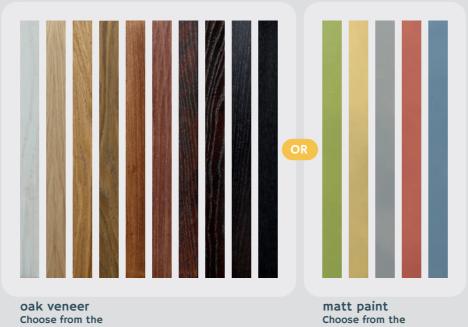

#### choose your batten

sample kit

oak veneer Choose from the sample kit

Step 3. design

choose your design

geometric.c

deco.

#### Specification.

12mm PET (Polyester) felt backboard

10mm Real oak veneer on ZMDF substrate Wood stained depending on finish choice

Matt paint Little Greene Company 9mm MDF substrate

Naturemoss range

Real metal laminate