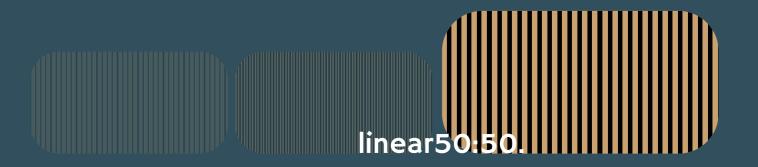

### Slatdesign.linear

Slatdesign linear50:50 features slats and spacing with equal proportions in width. The increased spacing provides a greater visible surface area of the felt backboard, enhancing the acoustic performance of the panels.