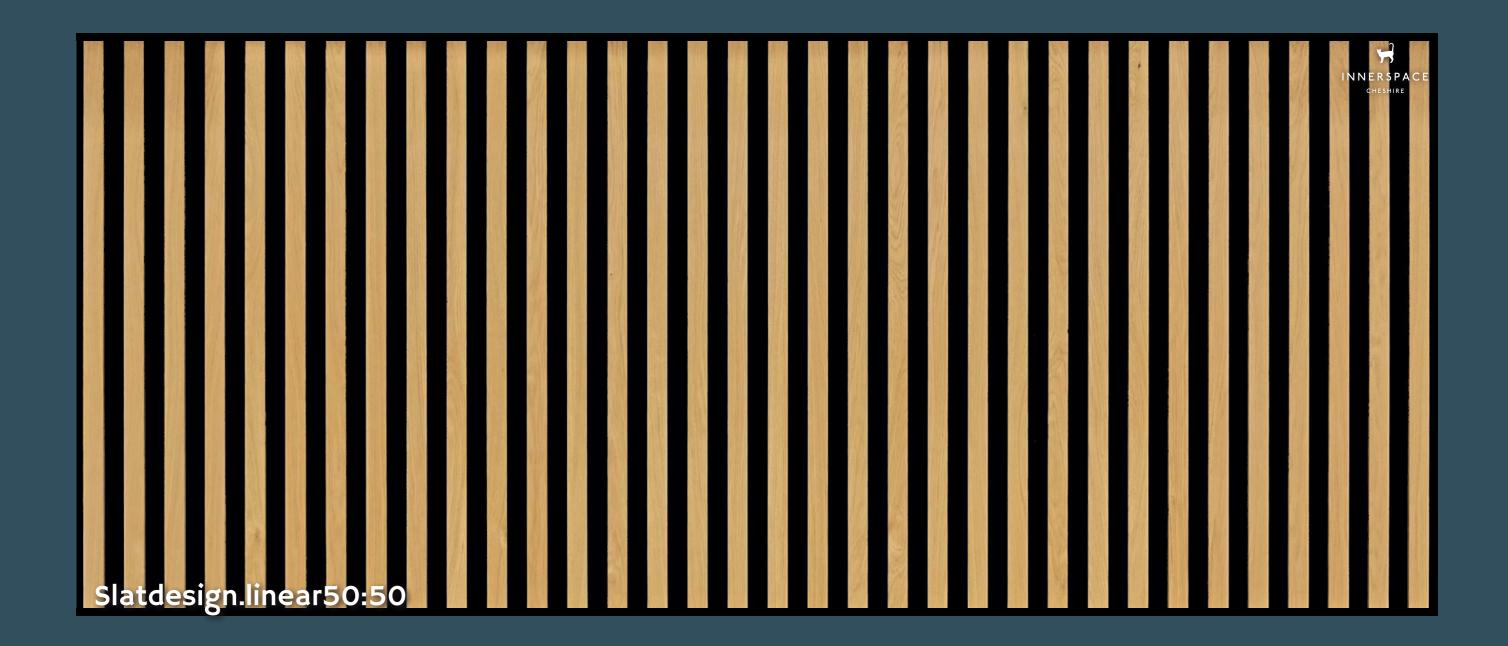

### Slatdesign.linear

Slatdesign linear50:50 features slats and spacing with equal proportions in width. The increased spacing provides a greater visible surface area of the felt backboard, enhancing the acoustic performance of the panels.