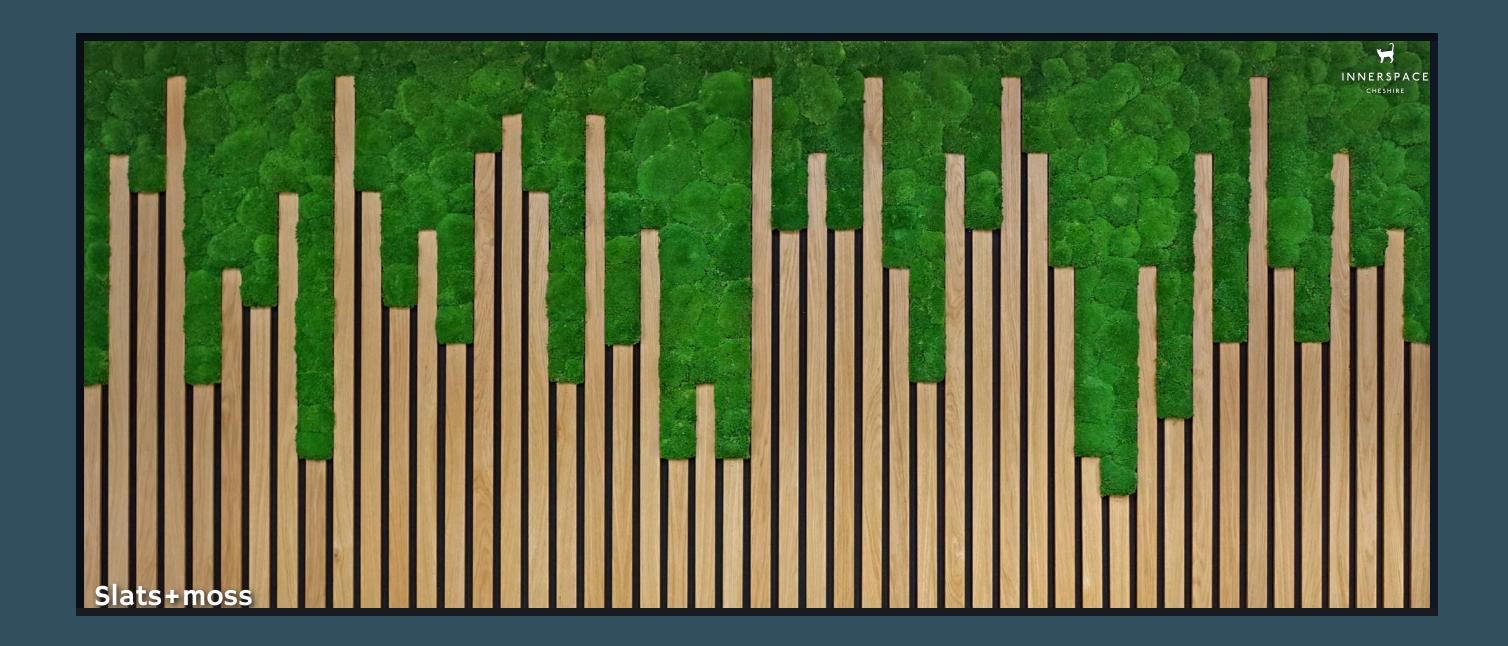

5 deco slatdesigns to choose...

slatdesign.deco 26.

Slats+moss is an exclusive offering from Innerspace, bringing a touch of joy to interior spaces. This innovative approach combines our Naturemoss range with Slatdesign. With Slats+moss, you have the creative freedom to break up the slat panels, introducing a biophilic design element to your acoustic panels.