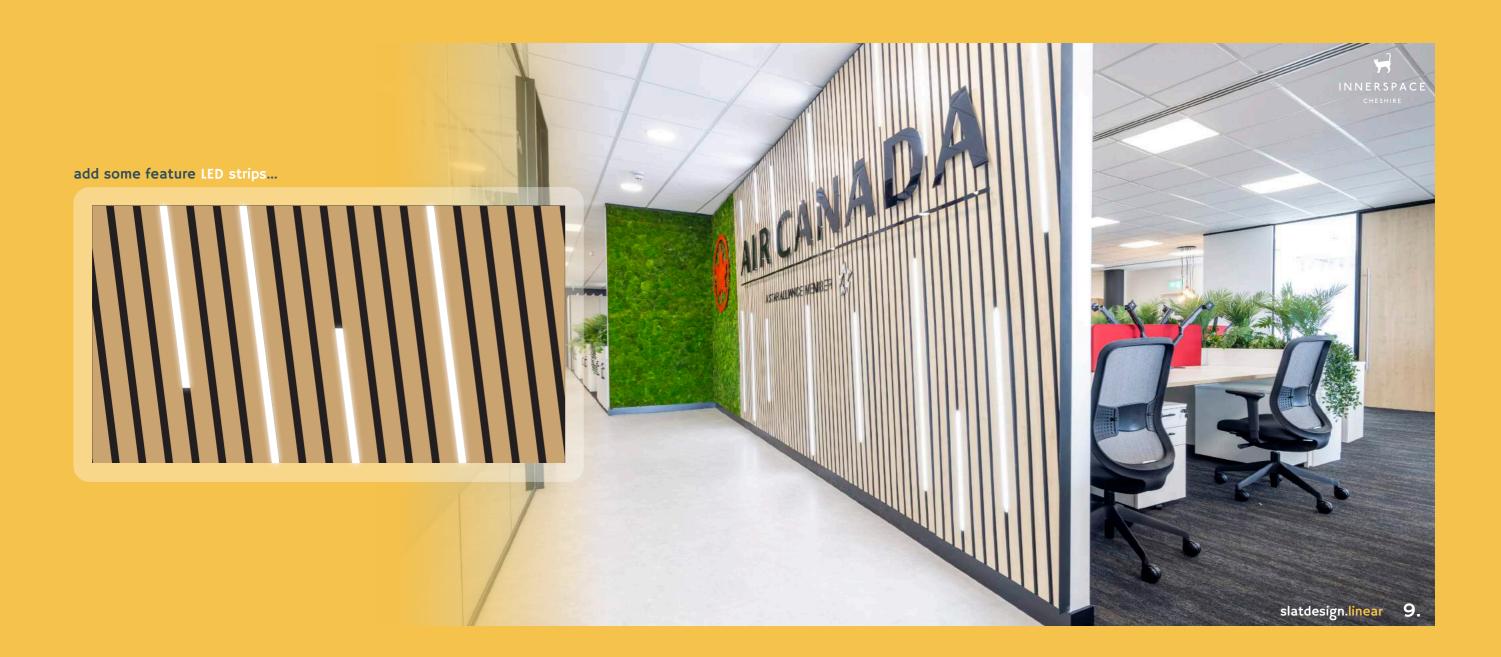

### Slatdesign.linear

Slatdesign linear50:20 represents our standard specified panels. The tight spacing ensures that the slats take center stage visually. You can select finish options such as oak veneers, laminates, or matt paint slats.

slatdesign.linear 7.

slatdesign.linear 8.