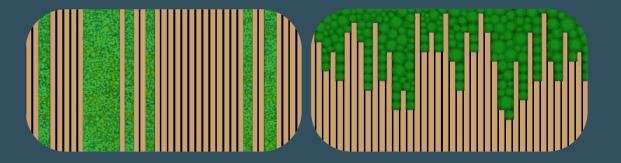

5 deco slatdesigns to choose...

slatdesign.deco 26.

Slats+moss is an exclusive offering from Innerspace, bringing a touch of joy to interior spaces. This innovative approach combines our Naturemoss range with Slatdesign. With Slats+moss, you have the creative freedom to break up the slat panels, introducing a biophilic design element to your acoustic panels.