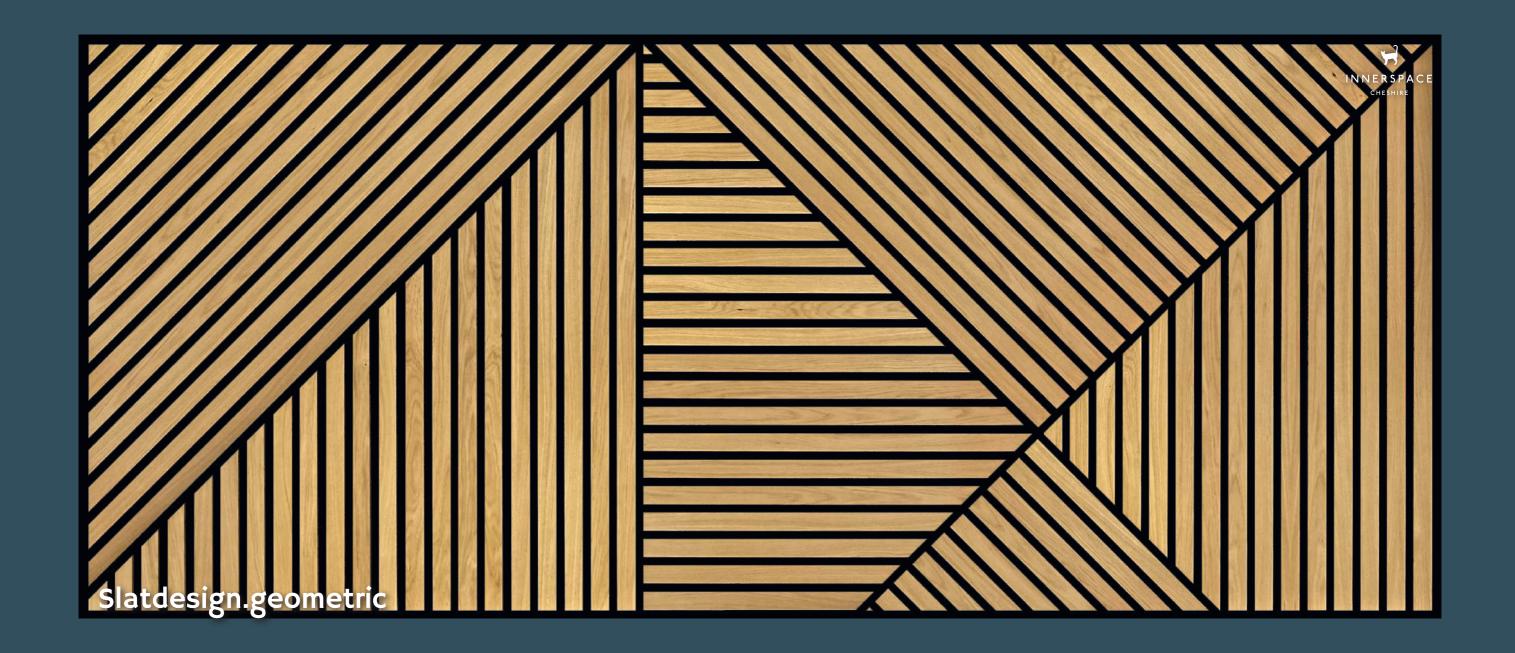

# Slatdesign.geometric

Slatdesign geometric is a collection of slat panels that incorporate angles and dynamic rotating patterns. Geometric panels serve as artistic focal points in interior spaces, making them an ideal choice to go above and beyond, allowing for experimentation with various finishes on the same standout feature slat wall.

slatdesign.geometric 18.

5 geometric slatdesigns to choose...

add feature metal laminate slats...

slatdesign.geometric 21.