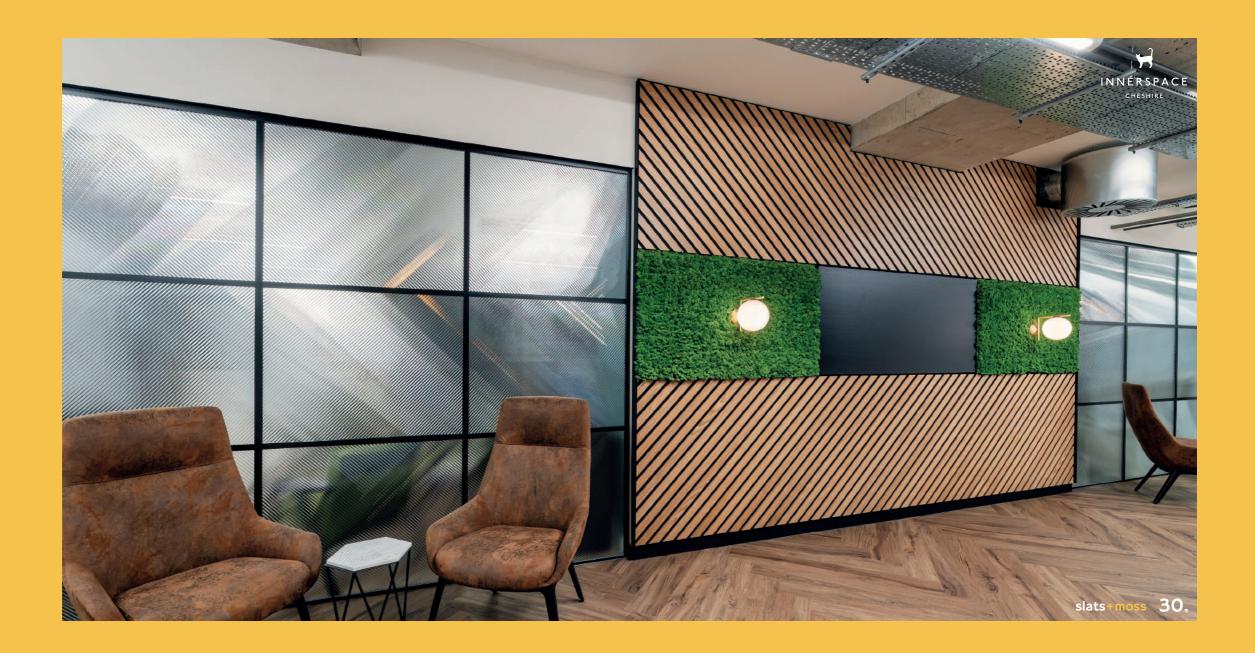

5 deco slatdesigns to choose...

slatdesign.deco 26.

Slats+moss is an exclusive offering from Innerspace, bringing a touch of joy to interior spaces. This innovative approach combines our Naturemoss range with Slatdesign. With Slats+moss, you have the creative freedom to break up the slat panels, introducing a biophilic design element to your acoustic panels.