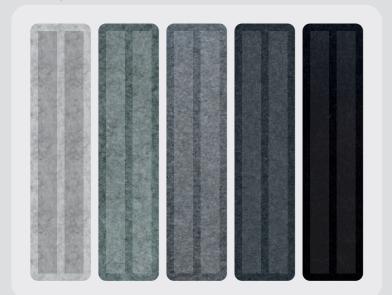

ncorporate elegant, curvaceous patterns. Each project is made to order, ensuring that deco slat walls are uniquely constructed to complement your designated space. Unlike standard linear slats, deco truly captivates attention, creating a distinctive focal point while retaining the acoustic properties of simple slat walls.









5 deco slatdesigns to choose...







slatdesign.deco 26.







Slats+moss is an exclusive offering from Innerspace, bringing a touch of joy to interior spaces. This innovative approach combines our Naturemoss range with Slatdesign. With Slats+moss, you have the creative freedom to break up the slat panels, introducing a biophilic design element to your acoustic panels.



















### Slatdesign.guide





#### Step I. felt

#### choose your backboard



felt backboard Choose from the sample kit

#### Step 2. batten

#### choose your batten



sample kit

oak veneer Choose from the sample kit

Step 3. design

choose your design



geometric.c

deco.

## Slatdesign.specification





#### Specification.

12mm PET (Polyester) felt backboard

10mm Real oak veneer on ZMDF substrate Wood stained depending on finish choice

Matt paint Little Greene Company 9mm MDF substrate

Naturemoss range

Real metal laminate

Made to order.

Weight.
Approx 5Kg / Sqm



# Slatdesign.sample kit





#### Sample kit includes

Selection of standard material chips plus a sample kit guide card...







#### **Material selection**



### We'd love to hear from you.

01270 625043 office@innerspacecheshire.co.uk www.innerspacecheshire.co.uk