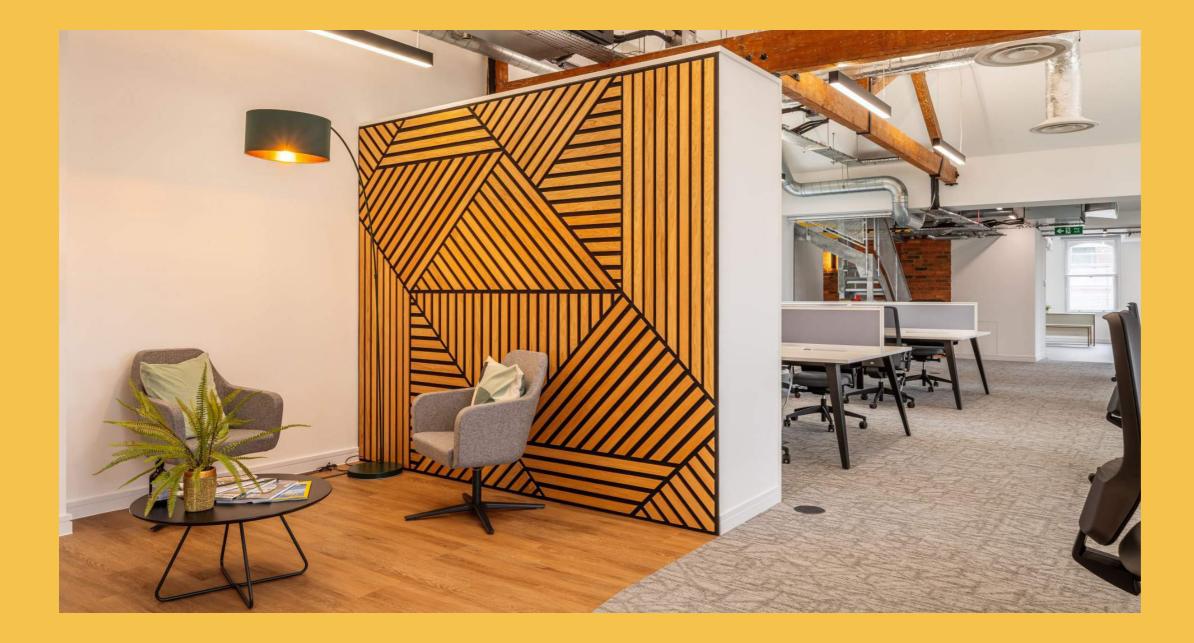

# Slatdesign.geometric

Slatdesign geometric is a collection of slat panels that incorporate angles and dynamic rotating patterns. Geometric panels serve as artistic focal points in interior spaces, making them an ideal choice to go above and beyond, allowing for experimentation with various finishes on the same standout feature slat wall.

slatdesign.geometric 18.

5 geometric slatdesigns to choose...

add feature metal laminate slats...

slatdesign.geometric 21.