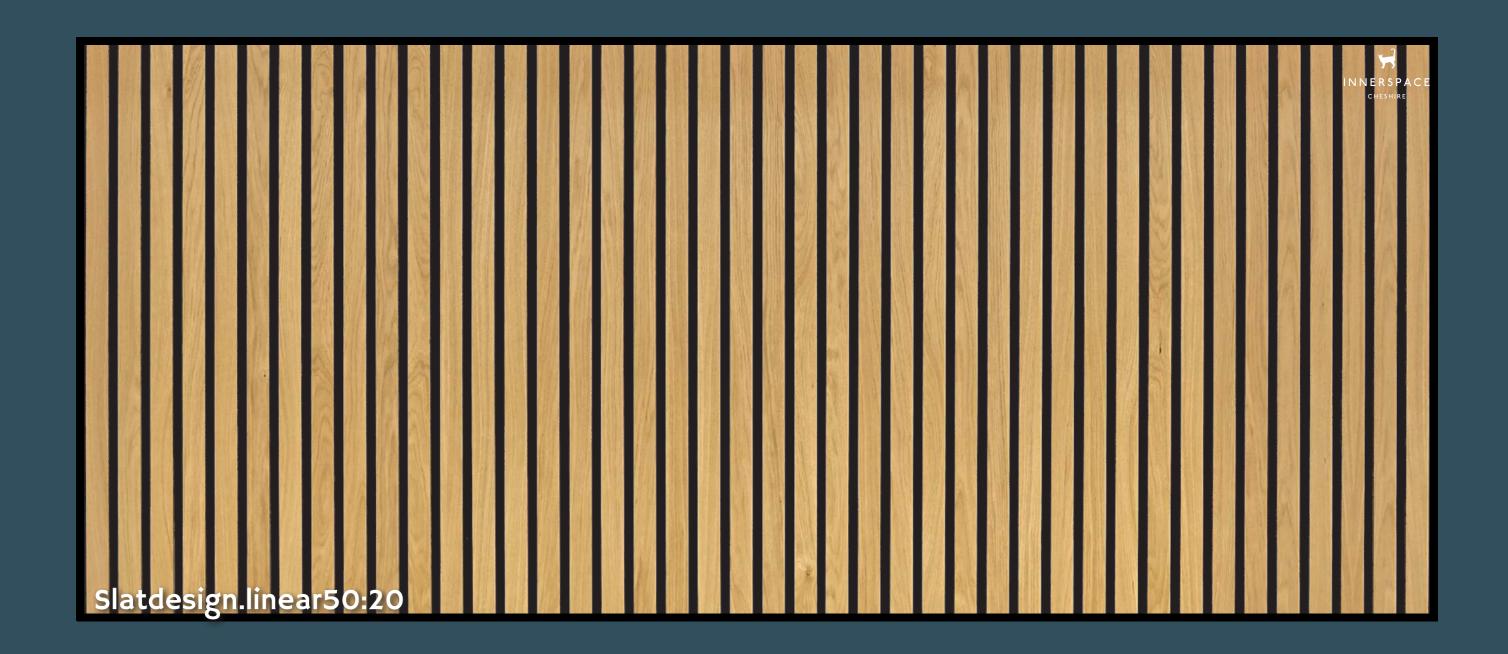

### Slatdesign.linear

Slatdesign linear50:20 represents our standard specified panels. The tight spacing ensures that the slats take center stage visually. You can select finish options such as oak veneers, laminates, or matt paint slats.