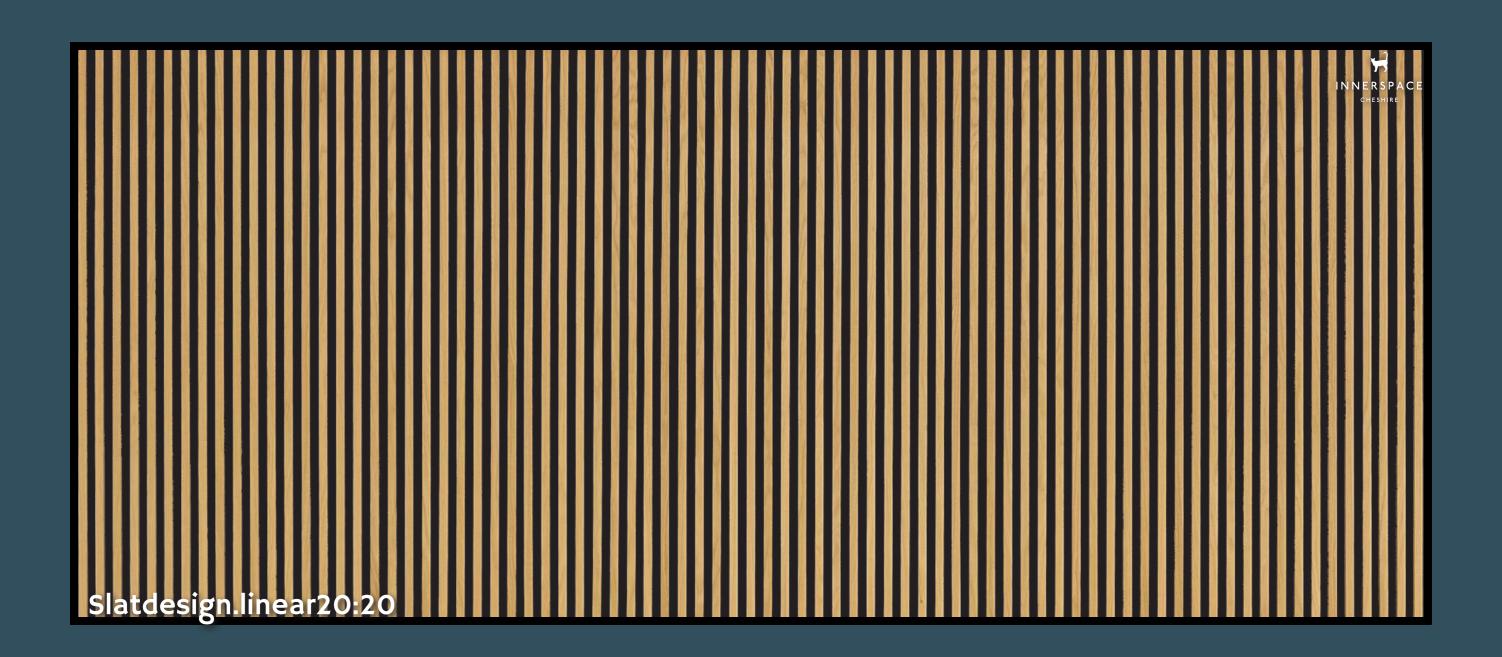

### Slatdesign.linear

Slatdesign linear20:20 features slender slats with uniform spacing. It presents a visually appealing option when applied to curved walls, making it an ideal wall finish for corridors, breakout zones or spaces that require noise reduction.