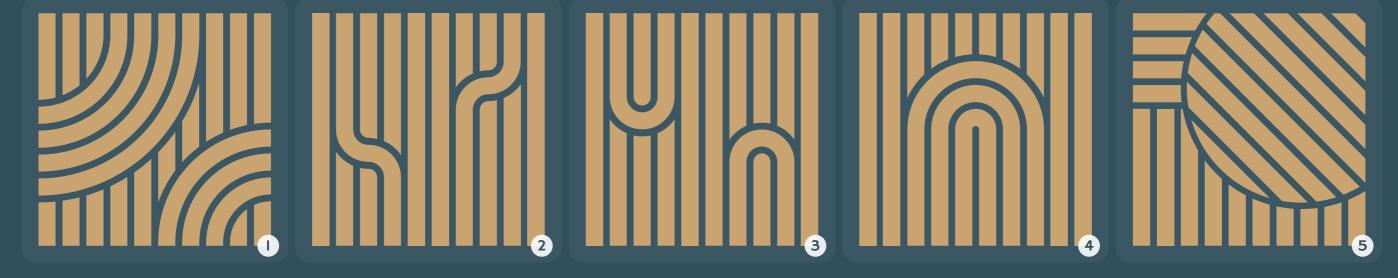

# Slatdesign.geometric

Slatdesign geometric is a collection of slat panels that incorporate angles and dynamic rotating patterns. Geometric panels serve as artistic focal points in interior spaces, making them an ideal choice to go above and beyond, allowing for experimentation with various finishes on the same standout feature slat wall.

slatdesign.geometric 18.

5 geometric slatdesigns to choose...

add feature metal laminate slats...

slatdesign.geometric 21.