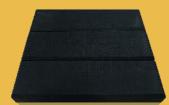

# Quercus.black stain

TIMBER RANGE

Quercus black stain features end-grain oak that has been stained in a dark shade. This staining effectively reduces the contrast between patterns and grain. It's an ideal selection for creating a sophisticated, moody atmosphere in interior spaces with a dark-themed design.

#### quercus.black stained

#### quercus.black stained 12.