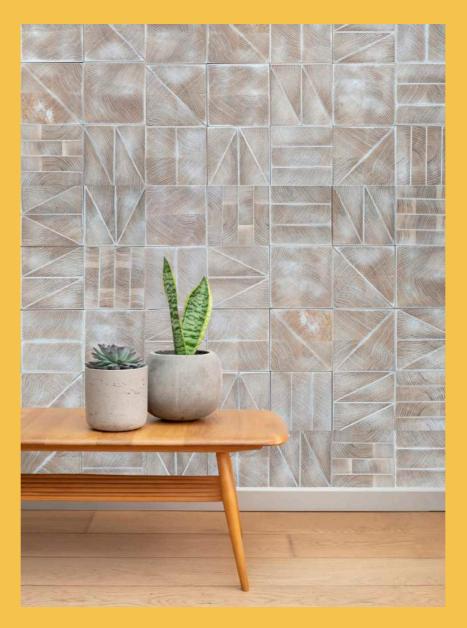

## Quercus.

Innerspace Cheshire Quercus is a luxurious end-grain oak product. A mixture of angular shapes form each panel creating stunning texture and pleasing visual pattern. A perfect high-end wall finish for premium spaces.

# Quercus.natural oiled

TIMBER RANGE

Quercus **natural oiled** is a panel system made from end-grain oak. Each shape is meticulously crafted and assembled by hand, then finished with natural oil to accentuate the distinctive qualities of the end-grain. This premium product is specifically designed to create beautiful feature walls, bringing a luxurious feel to any space.

# Quercus.white washed

TIMBER RANGE

Quercus white washed end-grain oak finish is achieved through the application of a white wood stain. This stain transforms the end grain into a subtle, pastel-toned sandy colour.