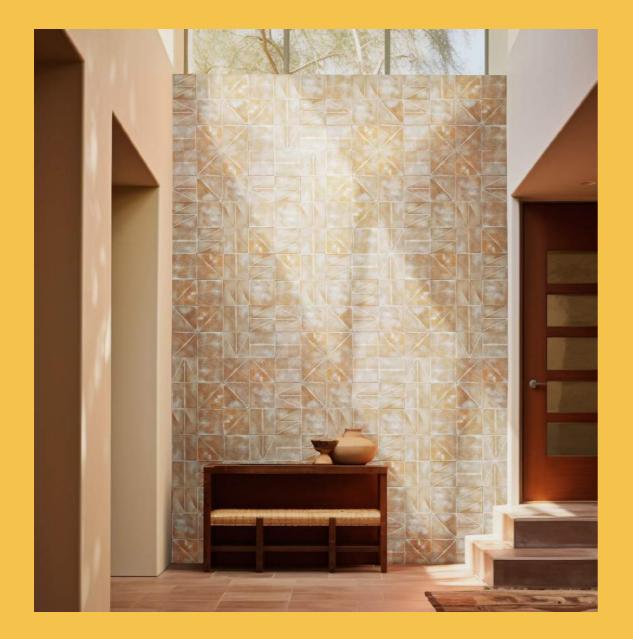

# Quercus.white washed

TIMBER RANGE

Quercus white washed end-grain oak finish is achieved through the application of a white wood stain. This stain transforms the end grain into a subtle, pastel-toned sandy colour.

#### quercus.white washed 14.

#### quercus.white washed 16.