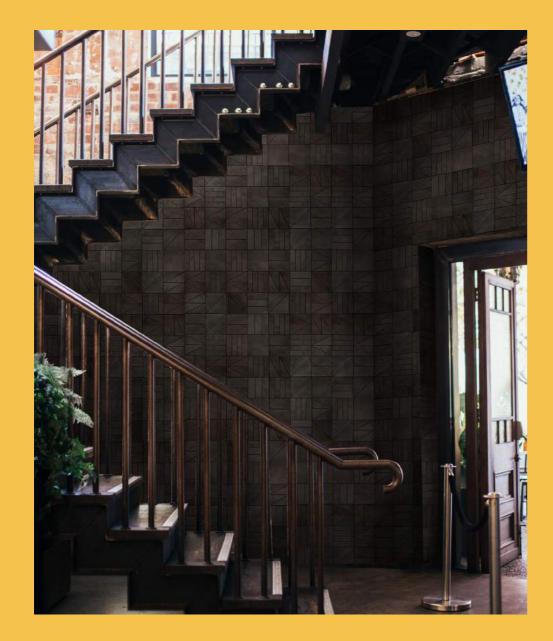

# Quercus.black stain

TIMBER RANGE

Quercus black stain features end-grain oak that has been stained in a dark shade. This staining effectively reduces the contrast between patterns and grain. It's an ideal selection for creating a sophisticated, moody atmosphere in interior spaces with a dark-themed design.

#### quercus.black stained

#### quercus.black stained 12.