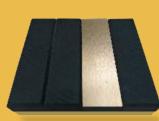

### Choose your design

natural oiled

natural oiled+lowland moss more inserts available on request

black stain

black stain+copper more inserts available on request

white washed

white washed+cork bark more inserts available on request