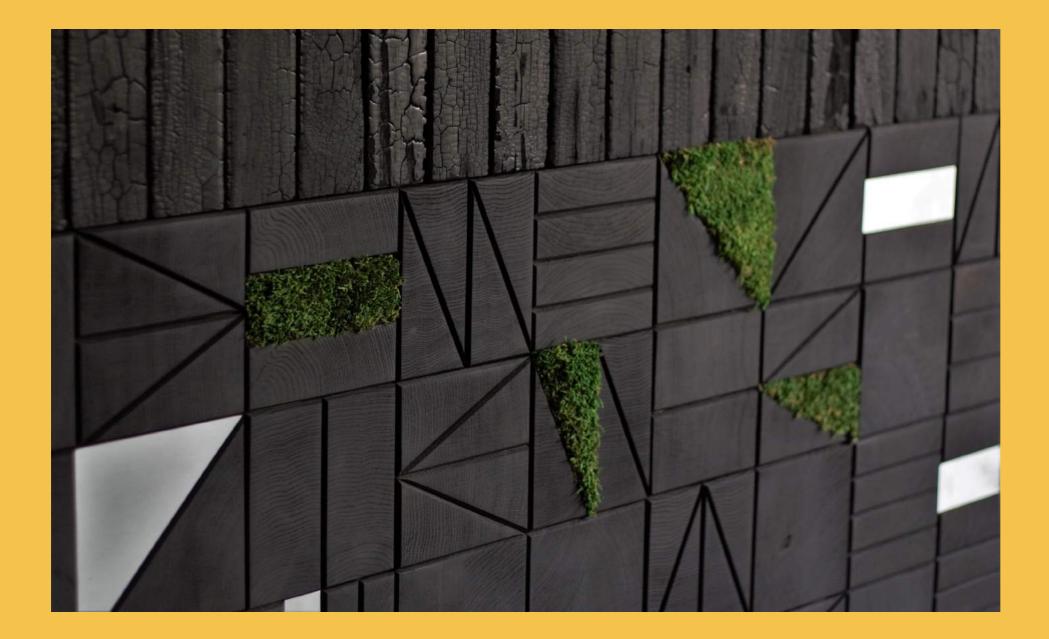

Every block is meticulously handcrafted and assembled at our local workshop. Quercus stands out beautifully with accent moss and bark inserts, making it a real attention-grabber. premium. natural material. hand crafted.

### Choose your design

natural oiled

natural oiled+lowland moss more inserts available on request

black stain

black stain+copper more inserts available on request

white washed

white washed+cork bark more inserts available on request