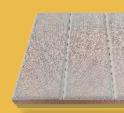

# Quercus.white washed

TIMBER RANGE

Quercus white washed end-grain oak finish is achieved through the application of a white wood stain. This stain transforms the end grain into a subtle, pastel-toned sandy colour.

#### quercus.white washed 14.

#### quercus.white washed 16.