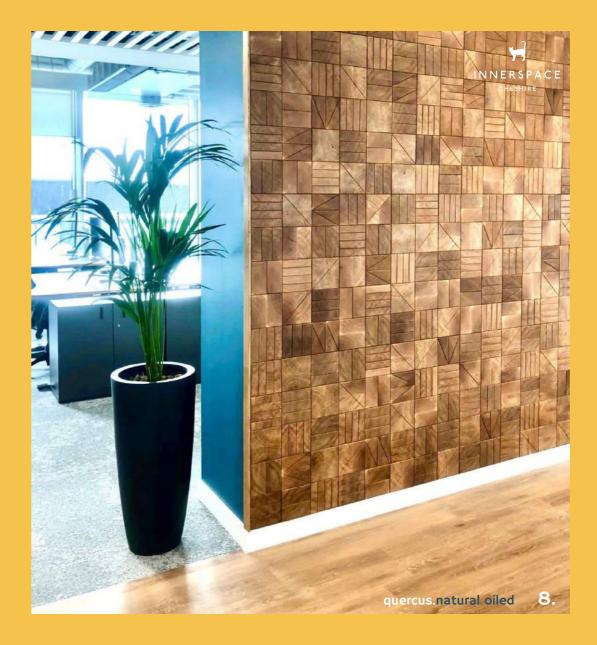

# Quercus.natural oiled

TIMBER RANGE

Quercus **natural oiled** is a panel system made from end-grain oak. Each shape is meticulously crafted and assembled by hand, then finished with natural oil to accentuate the distinctive qualities of the end-grain. This premium product is specifically designed to create beautiful feature walls, bringing a luxurious feel to any space.

natural oiled.

### quercus.natural oiled 7.