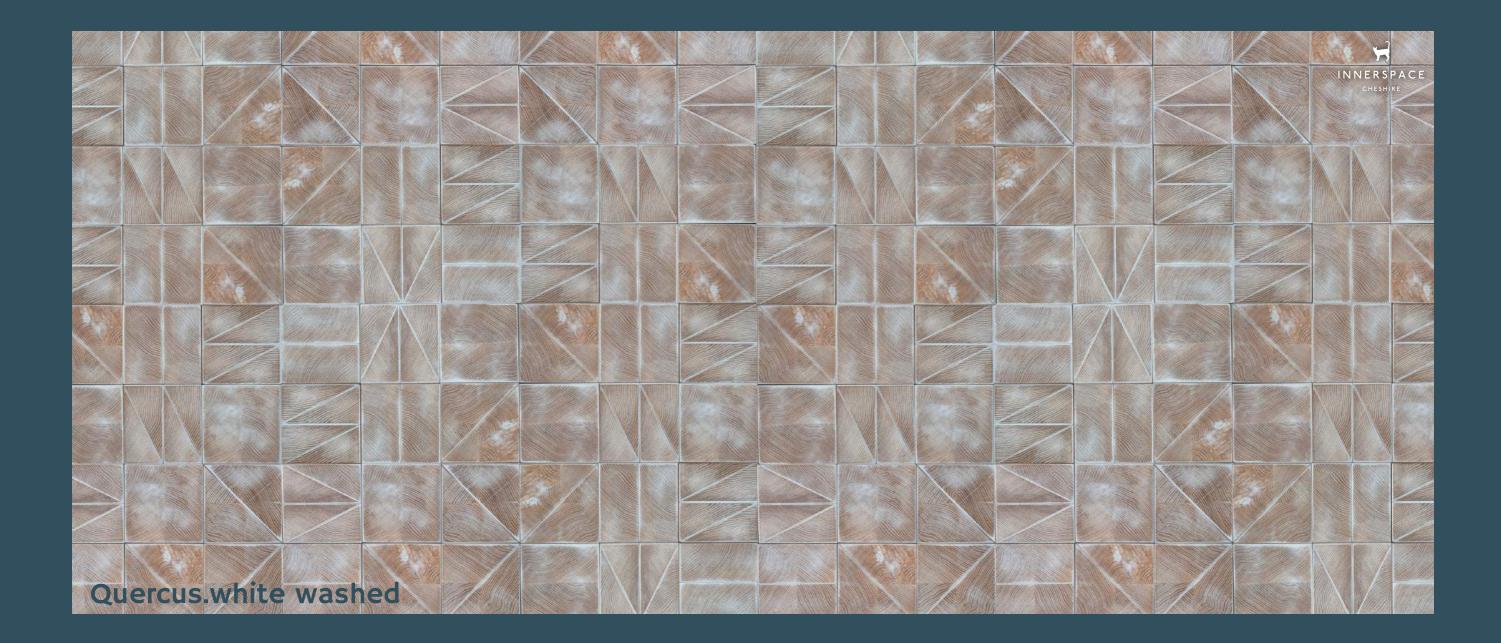

# Quercus.white washed

TIMBER RANGE

Quercus white washed end-grain oak finish is achieved through the application of a white wood stain. This stain transforms the end grain into a subtle, pastel-toned sandy colour.

#### quercus.white washed 14.

#### quercus.white washed 16.