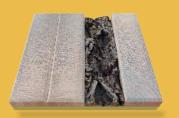

Every block is meticulously handcrafted and assembled at our local workshop. Quercus stands out beautifully with accent moss and bark inserts, making it a real attention-grabber. premium. natural material. hand crafted.

### Choose your design

natural oiled

natural oiled+lowland moss more inserts available on request

black stain

black stain+copper more inserts available on request

white washed

white washed+cork bark more inserts available on request