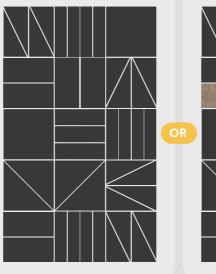

# Quercus.black stain

TIMBER RANGE

Quercus black stain features end-grain oak that has been stained in a dark shade. This staining effectively reduces the contrast between patterns and grain. It's an ideal selection for creating a sophisticated, moody atmosphere in interior spaces with a dark-themed design.

#### quercus.black stained

#### quercus.black stained 12.