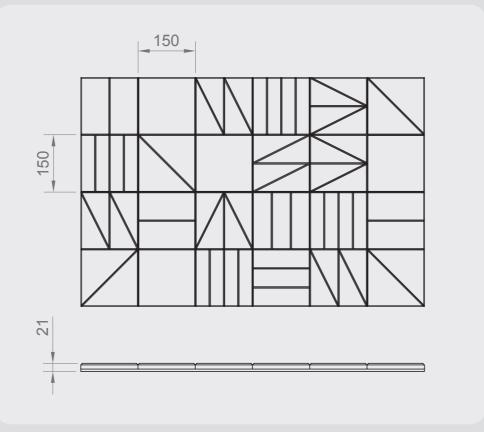

#### Standard composition.

6mm Zero formaldehyde MDF carrier. 15mm end grain oak

**Dimensions.** 

Made to order.

Weight.

Approx IOKg / Sqm

quercus.specification 20.

TIMBER RANGE