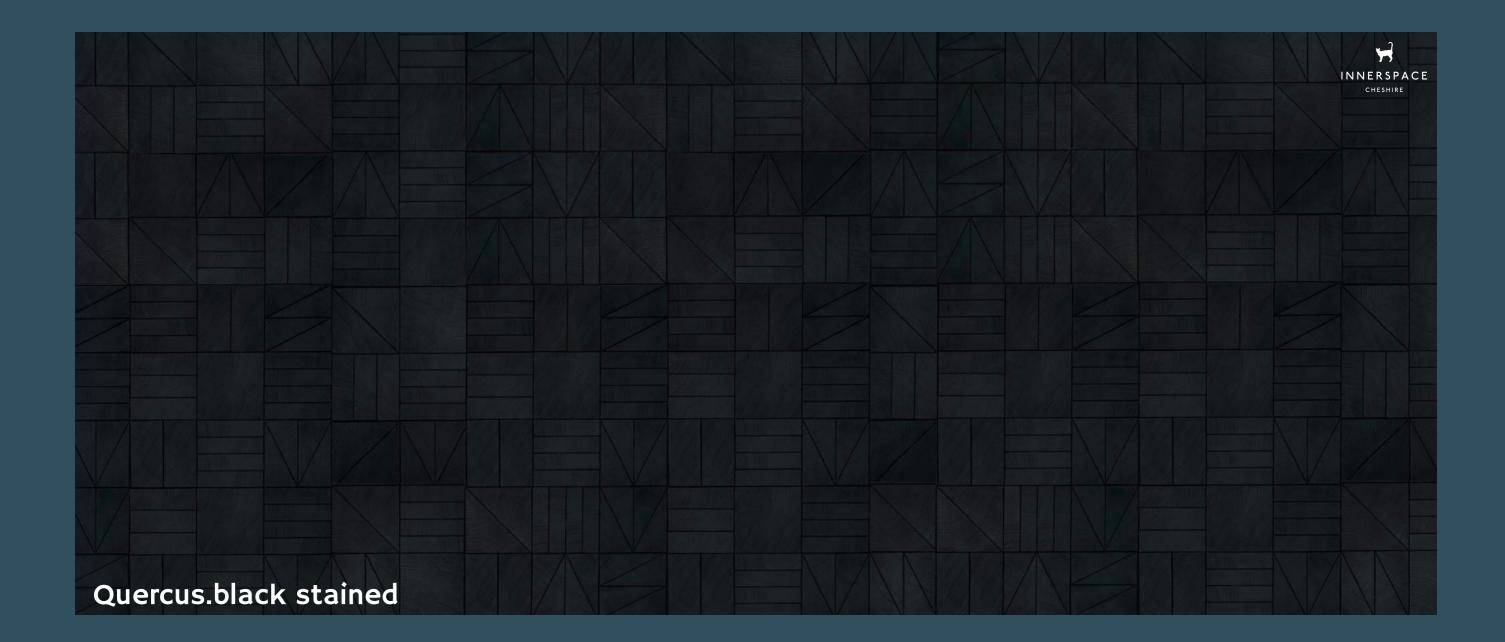

# Quercus.black stain

TIMBER RANGE

Quercus black stain features end-grain oak that has been stained in a dark shade. This staining effectively reduces the contrast between patterns and grain. It's an ideal selection for creating a sophisticated, moody atmosphere in interior spaces with a dark-themed design.

#### quercus.black stained

#### quercus.black stained 12.