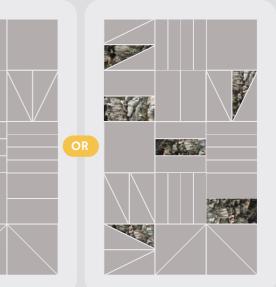

### Choose your design

natural oiled

natural oiled+lowland moss more inserts available on request

black stain

black stain+copper more inserts available on request

white washed

white washed+cork bark more inserts available on request