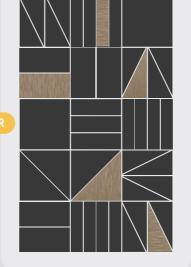

### Choose your design

natural oiled

natural oiled+lowland moss more inserts available on request

black stain

black stain+copper more inserts available on request

white washed

white washed+cork bark more inserts available on request