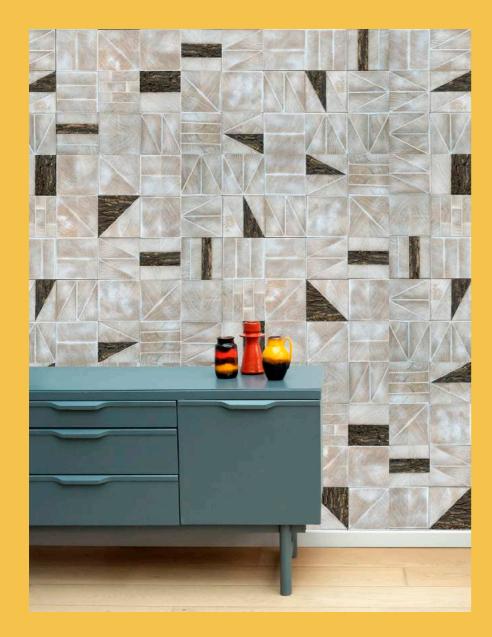

Every block is meticulously handcrafted and assembled at our local workshop. Quercus stands out beautifully with accent moss and bark inserts, making it a real attention-grabber. premium. natural material. hand crafted.

### Choose your design

natural oiled

natural oiled+lowland moss more inserts available on request

black stain

black stain+copper more inserts available on request

white washed

white washed+cork bark more inserts available on request