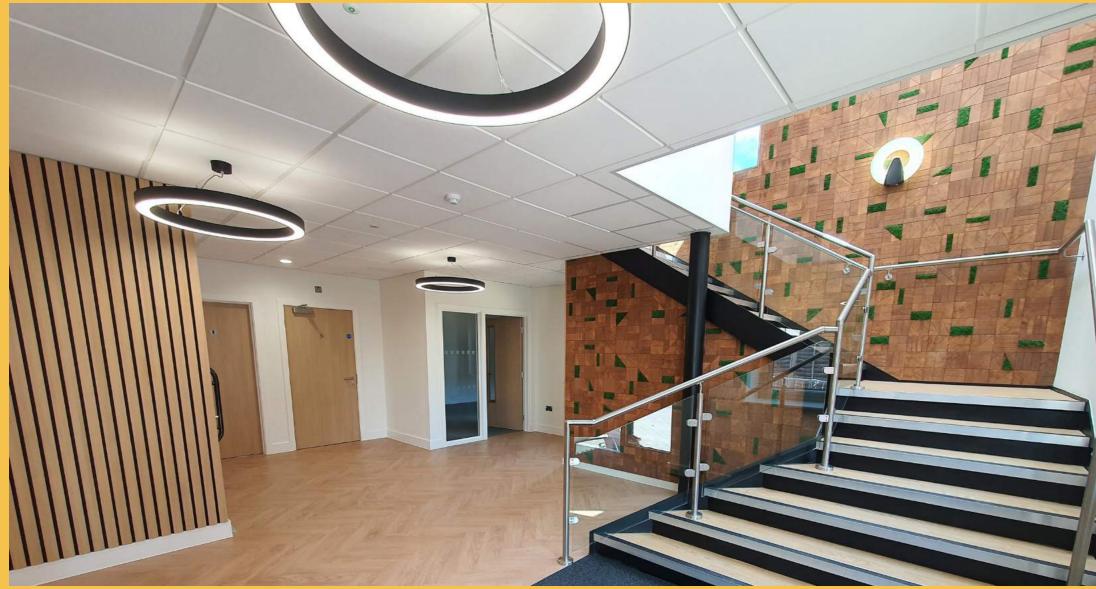

## Quercus.

Innerspace Cheshire Quercus is a luxurious end-grain oak product. A mixture of angular shapes form each panel creating stunning texture and pleasing visual pattern. A perfect high-end wall finish for premium spaces.

Every block is meticulously handcrafted and assembled at our local workshop. Quercus stands out beautifully with accent moss and bark inserts, making it a real attention-grabber. premium. natural material. hand crafted.