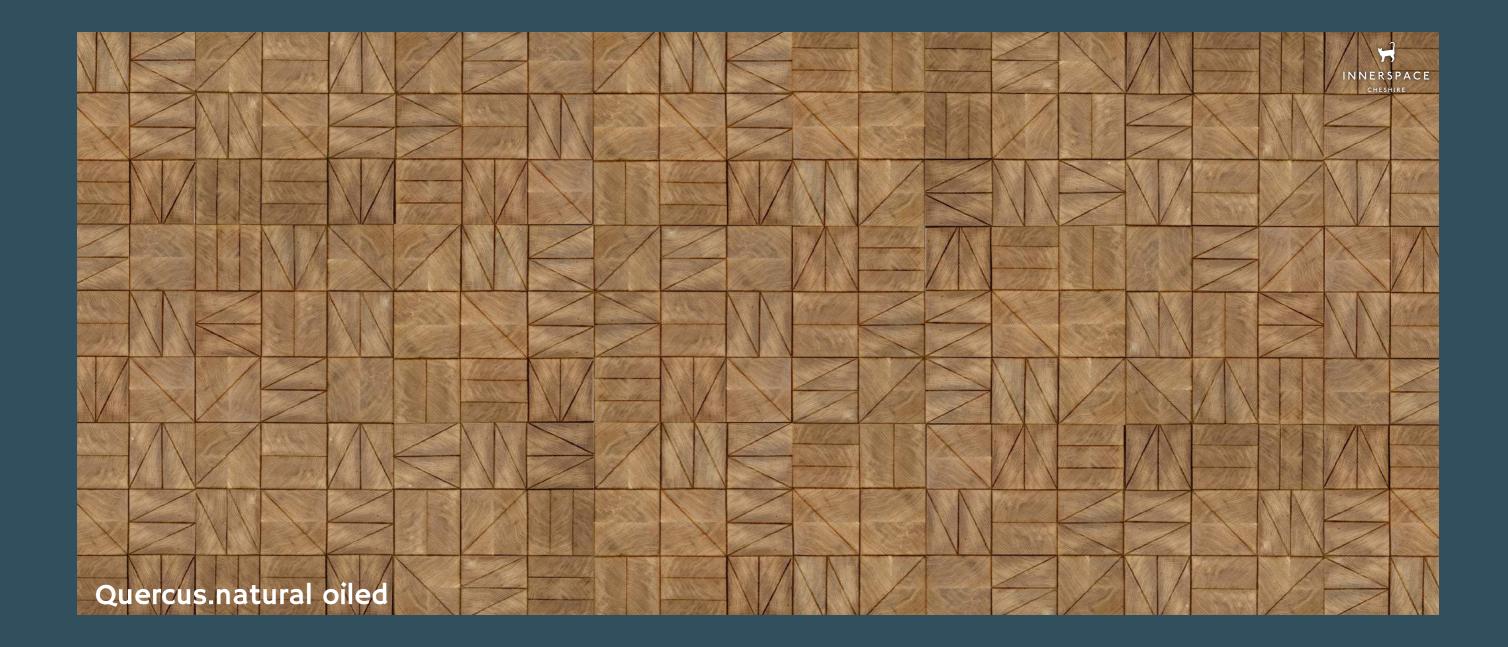

## Quercus.

Innerspace Cheshire Quercus is a luxurious end-grain oak product. A mixture of angular shapes form each panel creating stunning texture and pleasing visual pattern. A perfect high-end wall finish for premium spaces.

Every block is meticulously handcrafted and assembled at our local workshop. Quercus stands out beautifully with accent moss and bark inserts, making it a real attention-grabber. premium. natural material. hand crafted.

# Quercus.natural oiled

TIMBER RANGE

Quercus **natural oiled** is a panel system made from end-grain oak. Each shape is meticulously crafted and assembled by hand, then finished with natural oil to accentuate the distinctive qualities of the end-grain. This premium product is specifically designed to create beautiful feature walls, bringing a luxurious feel to any space.

natural oiled.

### quercus.natural oiled 7.