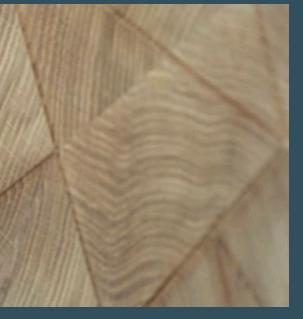

# Quercus.natural oiled

TIMBER RANGE

Quercus **natural oiled** is a panel system made from end-grain oak. Each shape is meticulously crafted and assembled by hand, then finished with natural oil to accentuate the distinctive qualities of the end-grain. This premium product is specifically designed to create beautiful feature walls, bringing a luxurious feel to any space.

natural oiled.

### quercus.natural oiled 7.