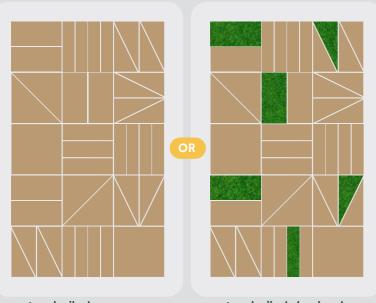

Every block is meticulously handcrafted and assembled at our local workshop. Quercus stands out beautifully with accent moss and bark inserts, making it a real attention-grabber. premium. natural material. hand crafted.

### Choose your design

natural oiled

natural oiled+lowland moss more inserts available on request

black stain

black stain+copper more inserts available on request

white washed

white washed+cork bark more inserts available on request