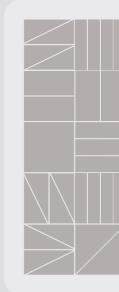

## Quercus.

Innerspace Cheshire Quercus is a luxurious end-grain oak product. A mixture of angular shapes form each panel creating stunning texture and pleasing visual pattern. A perfect high-end wall finish for premium spaces.

Every block is meticulously handcrafted and assembled at our local workshop. Quercus stands out beautifully with accent moss and bark inserts, making it a real attention-grabber. premium. natural material. hand crafted.

# Quercus.natural oiled

TIMBER RANGE

Quercus **natural oiled** is a panel system made from end-grain oak. Each shape is meticulously crafted and assembled by hand, then finished with natural oil to accentuate the distinctive qualities of the end-grain. This premium product is specifically designed to create beautiful feature walls, bringing a luxurious feel to any space.