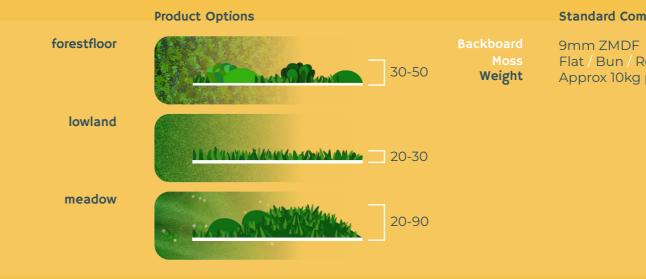

# Specification.walls

Naturemoss

Innerspace Cheshire **Naturemoss** offers 13 different wall designs. All walls are custom built to fit the size of your required space.

Unless specified and agreed at the time of order, Innerspace Cheshire reserves the rights to produce its walls using its own artistic interpretation.

Moss is a natural material so a variance in texture and colour is to be expected.

### Standard Composition

Flat / Bun / Reindeer Approx 10kg per sqm