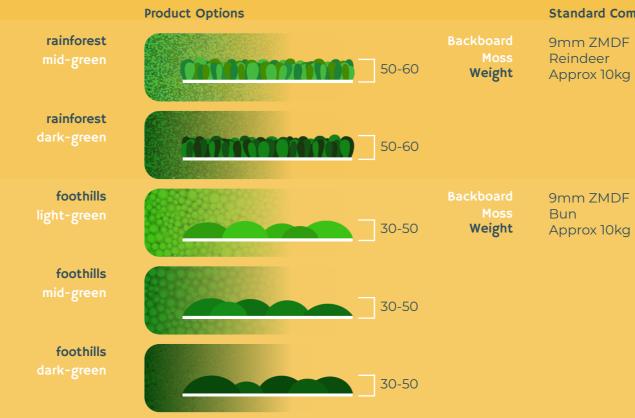

# Specification.walls

Naturemoss

Innerspace Cheshire **Naturemoss** offers 13 different wall designs. All walls are custom built to fit the size of your required space.

Unless specified and agreed at the time of order, Innerspace Cheshire reserves the rights to produce its walls using its own artistic interpretation.

Moss is a natural material so a variance in texture and colour is to be expected.

### Standard Composition

Approx 10kg per sqm

Approx 10kg per sqm