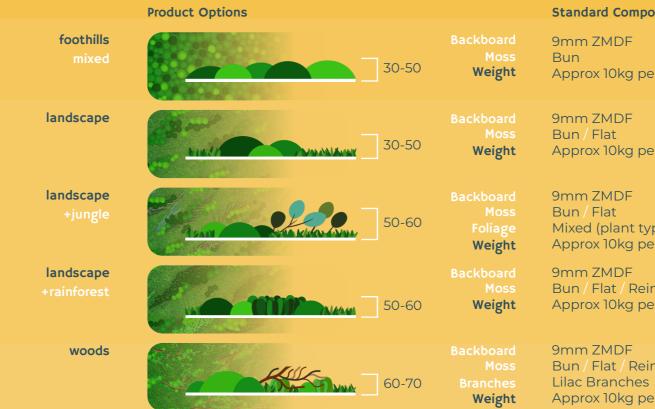

## Specification.walls

Naturemoss

Innerspace Cheshire **Naturemoss** offers 13 different wall designs. All walls are custom built to fit the size of your required space.

Unless specified and agreed at the time of order, Innerspace Cheshire reserves the rights to produce its walls using its own artistic interpretation.

Moss is a natural material so a variance in texture and colour is to be expected.

#### Standard Composition

Approx 10kg per sqm

Approx 10kg per sqm

Mixed (plant types will vary) Approx 10kg per sqm

Bun / Flat / Reindeer Approx 10kg per sqm

Bun / Flat / Reindeer Approx 10kg per sqm