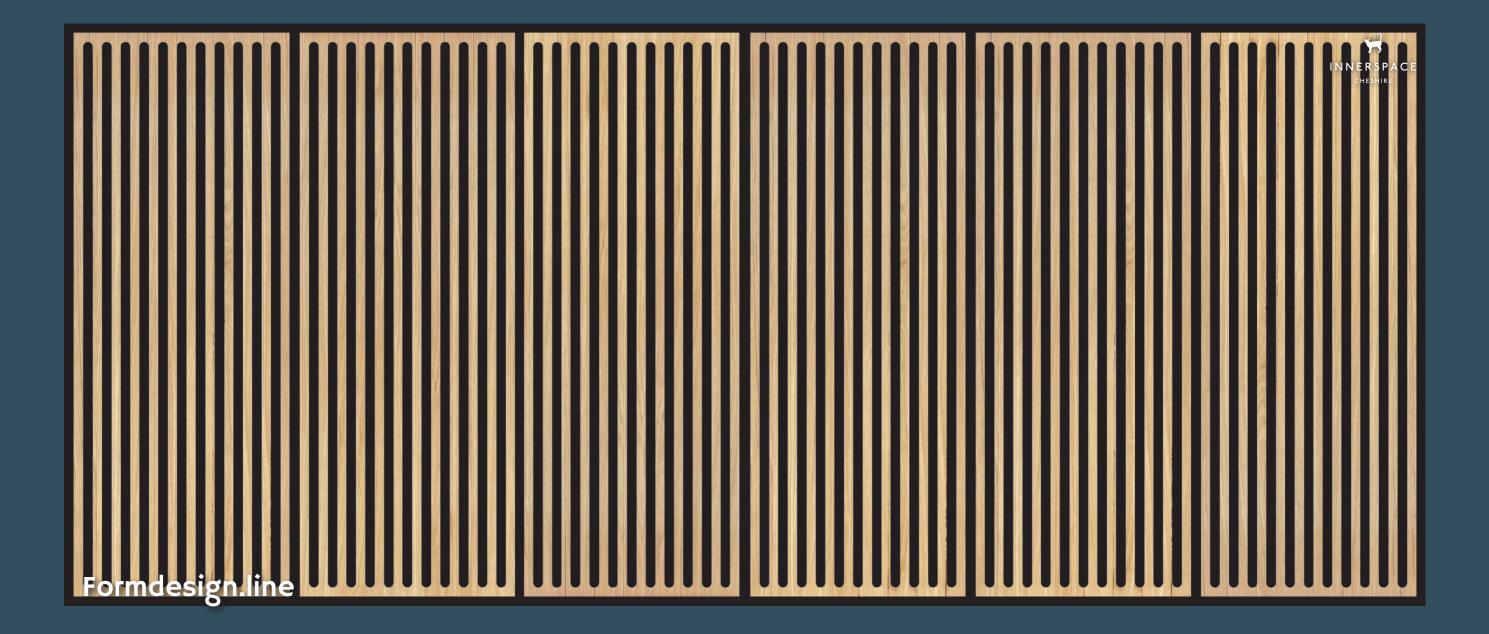

Formdesign line panels are simple and clean. Equally proportioned vertical slats formed into panels with repeating lines that create a sense of rhythm and consistency in a space.

#### formdesign.line 8.