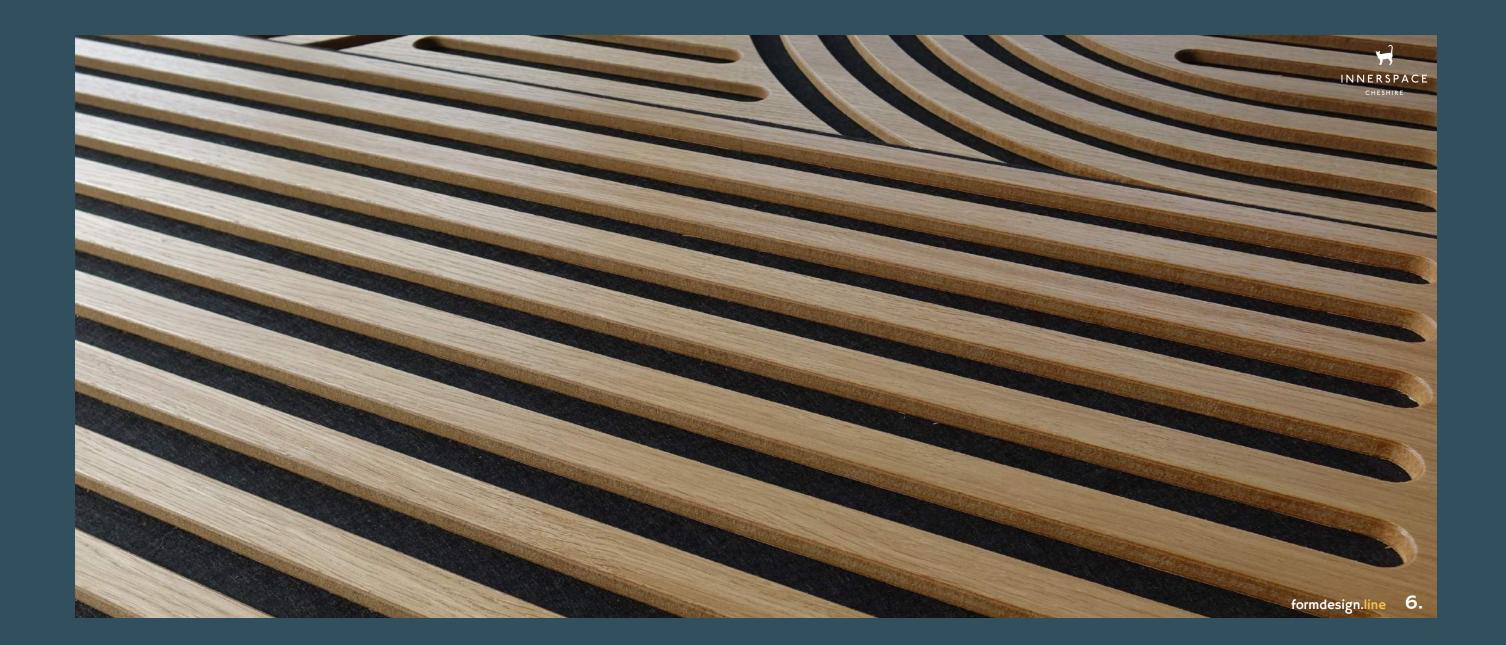

Formdesign line panels are simple and clean. Equally proportioned vertical slats formed into panels with repeating lines that create a sense of rhythm and consistency in a space.

#### formdesign.line 8.