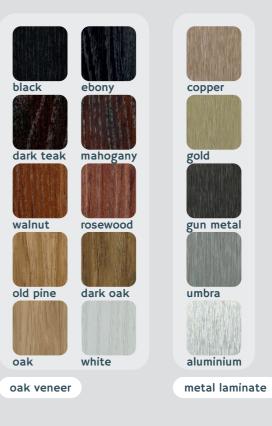

#### choose your finish

10 oak veneers & 5 metals Choose from the sample kit

laminate Choose from your favourites!

choose your design

Step 3. design

line.standard

dot.standard

geometric.