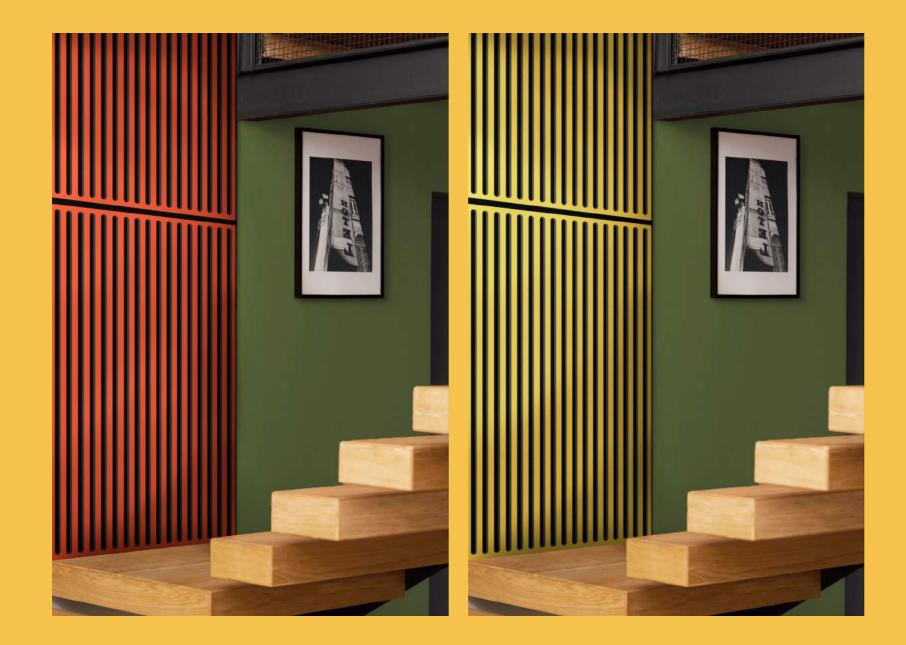

Formdesign line panels are simple and clean. Equally proportioned vertical slats formed into panels with repeating lines that create a sense of rhythm and consistency in a space.

#### formdesign.line 8.