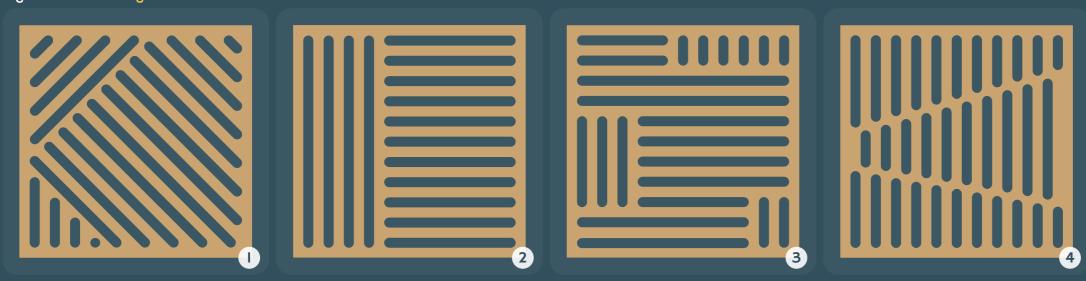

# Formdesign.geometric

Formdesign geometric panels bring a sense of now into your design.

Select one of the five available geometric patterns to complement your interior theme and colour scheme. Even geometric patterns in neutral colour palettes make a significant impact, making them an excellent choice for transitional spaces.

#### formdesign.geometric 18.

5 geometric formdesigns to choose...