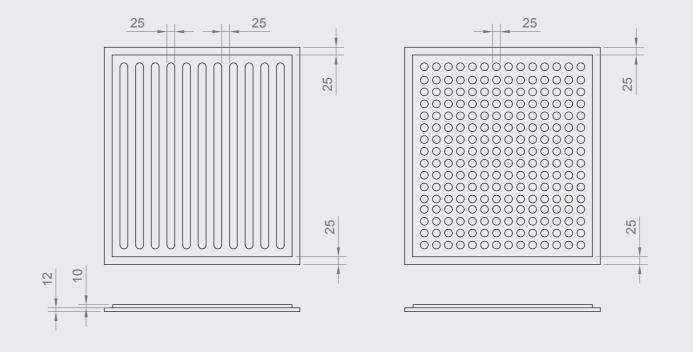

#### Design

Formdesign panels are CNC cut with standard 25mm(w) grooves.

Each panel has a felt backboard shadow gap - 25mm all sides.

Panels are custom built to suit your required wall space.

Panel sizes, shadow gaps, groove spacing may have to be altered depending on your chosen space.