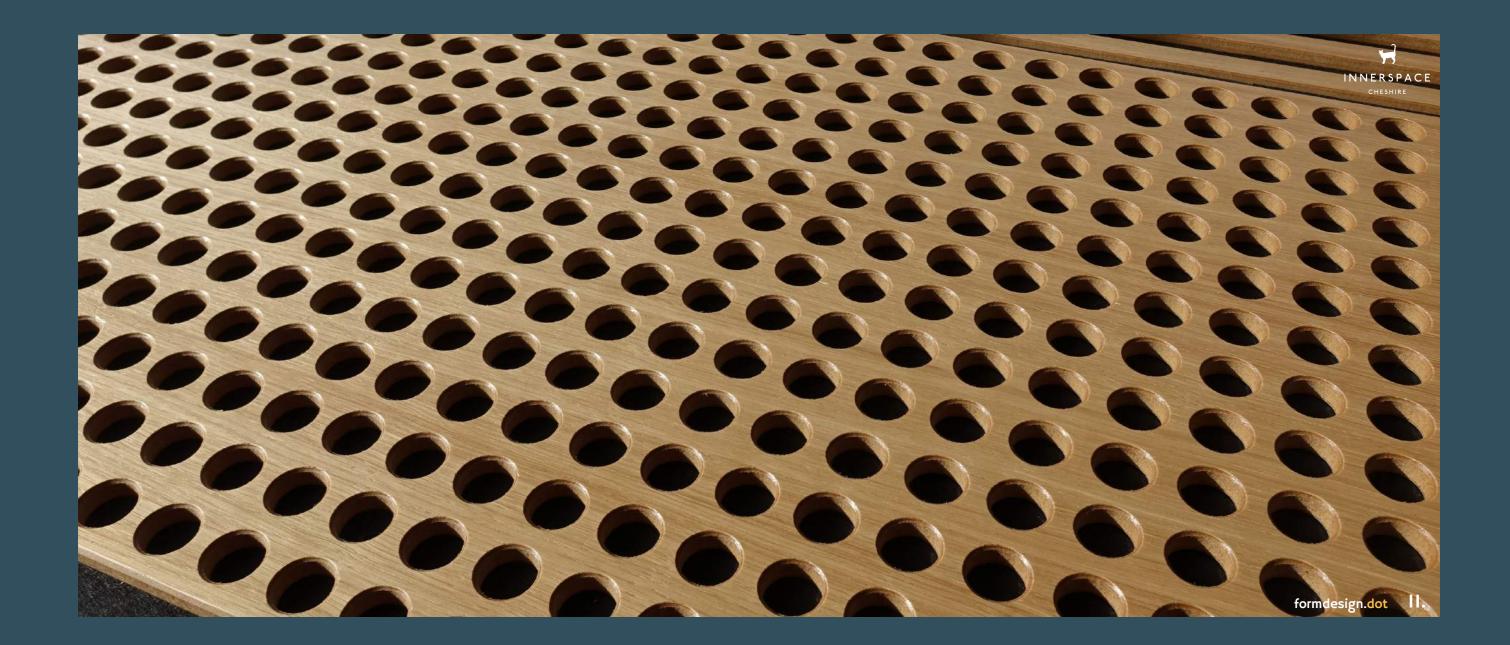

#### formdesign.line 9.

Formdesign dot panels introduce an interplay of light and shadow, particularly when your interior space is full of natural light sources. The perforated pattern not only creates textural contrast but also enhances the overall visual experience in your space

#### formdesign.dot I3.