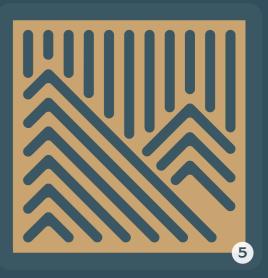

# Formdesign.geometric

Formdesign geometric panels bring a sense of now into your design.

Select one of the five available geometric patterns to complement your interior theme and colour scheme. Even geometric patterns in neutral colour palettes make a significant impact, making them an excellent choice for transitional spaces.

#### formdesign.geometric 18.

5 geometric formdesigns to choose...