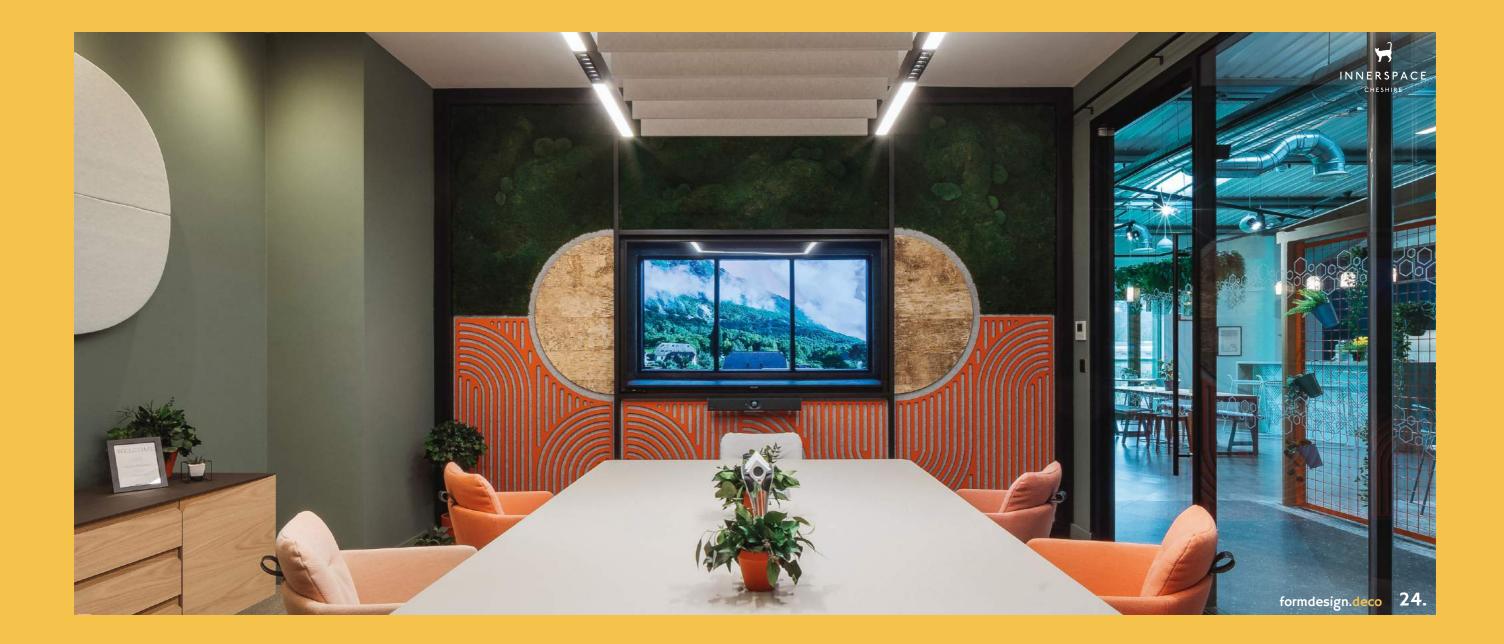

#### formdesign.geometric 19.

Formdesign deco panels are all about curved patterns to add softness and comfort to your interior theme.

Choose one of the five available decorative patterns to enhance your interior space. Consider selecting a vibrant colour finish to make a memorable and striking impression that will leave people saying 'wow'!

5 deco formdesigns to choose...

#### formdesign.deco 25.

formdesign.deco 26.