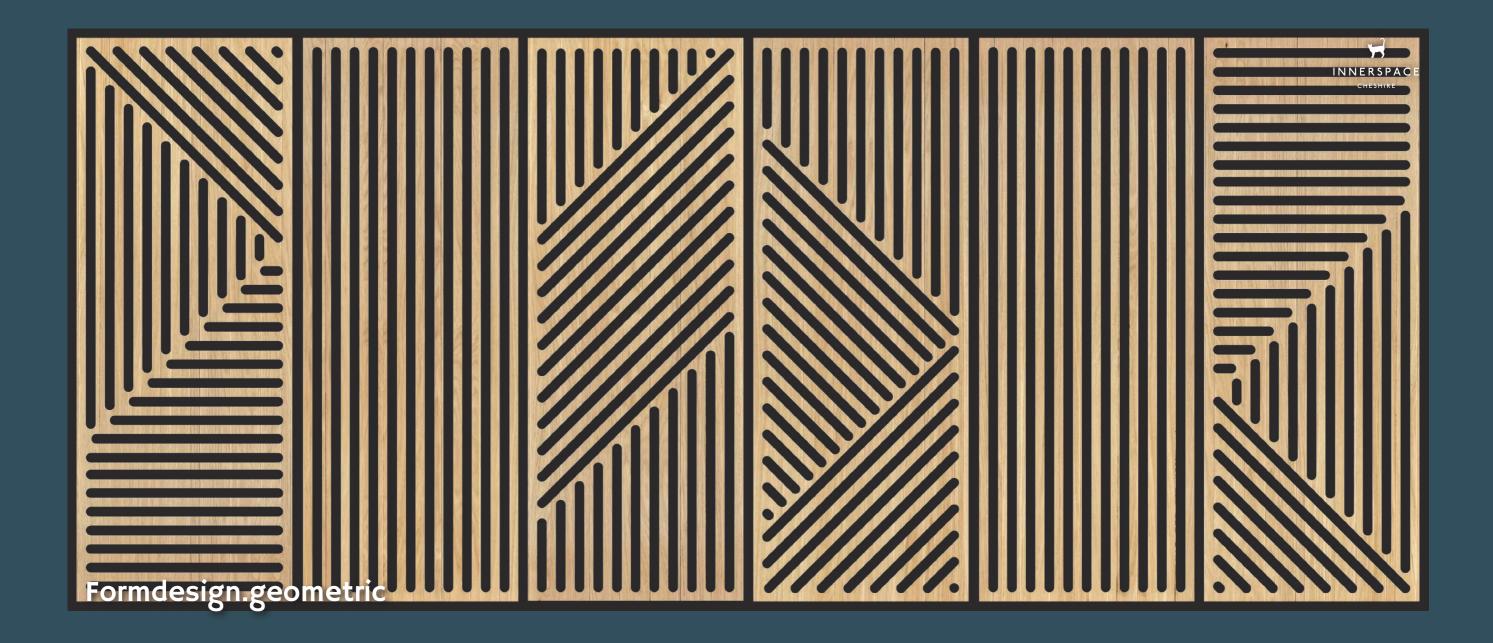

# Formdesign.geometric

Formdesign geometric panels bring a sense of now into your design.

Select one of the five available geometric patterns to complement your interior theme and colour scheme. Even geometric patterns in neutral colour palettes make a significant impact, making them an excellent choice for transitional spaces.

#### formdesign.geometric 18.

5 geometric formdesigns to choose...