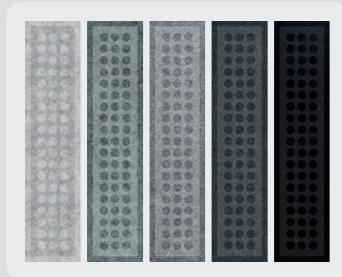

#### formdesign.line 9.

Formdesign dot panels introduce an interplay of light and shadow, particularly when your interior space is full of natural light sources. The perforated pattern not only creates textural contrast but also enhances the overall visual experience in your space

#### formdesign.dot I3.