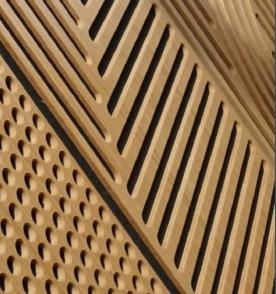

Formdesign line panels are simple and clean. Equally proportioned vertical slats formed into panels with repeating lines that create a sense of rhythm and consistency in a space.

#### formdesign.line 9.

Formdesign dot panels introduce an interplay of light and shadow, particularly when your interior space is full of natural light sources. The perforated pattern not only creates textural contrast but also enhances the overall visual experience in your space