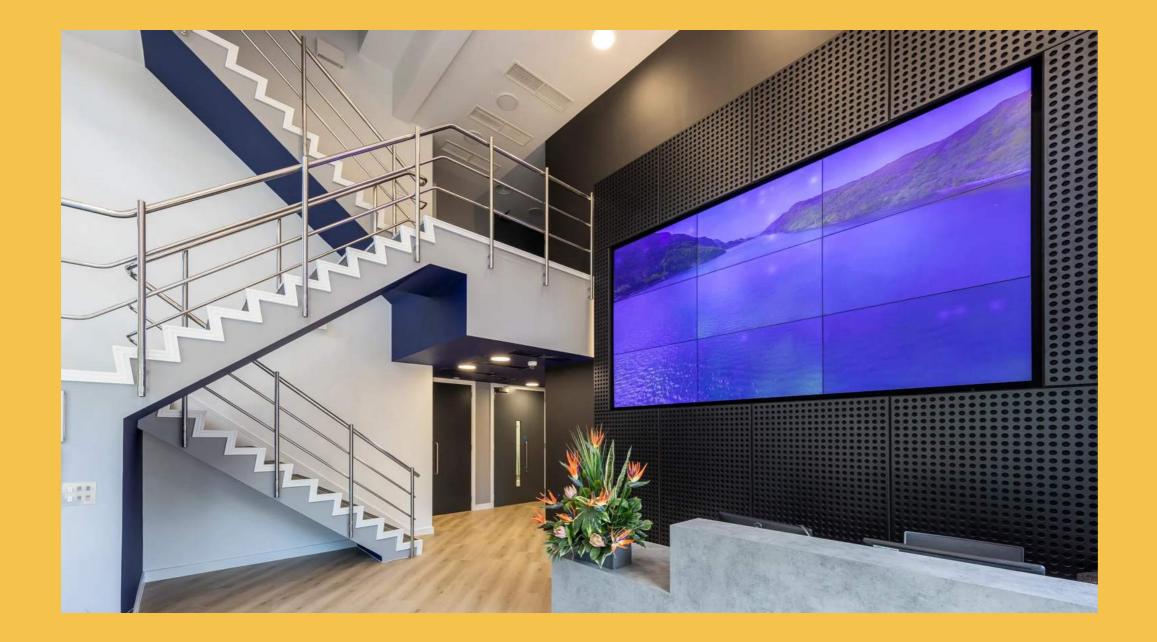

## Formdesign.

Innerspace Cheshire Formdesign wall panels, constructed using CNC technology, are created to make interior spaces truly exceptional, adding a remarkable visual impact while delivering excellent acoustic properties.

Utilising CNC machining, we harness the incredible capabilities of the machinery to form custom patterns with unique finishes. Every panel is individually formed and made to order to seamlessly fit your space.