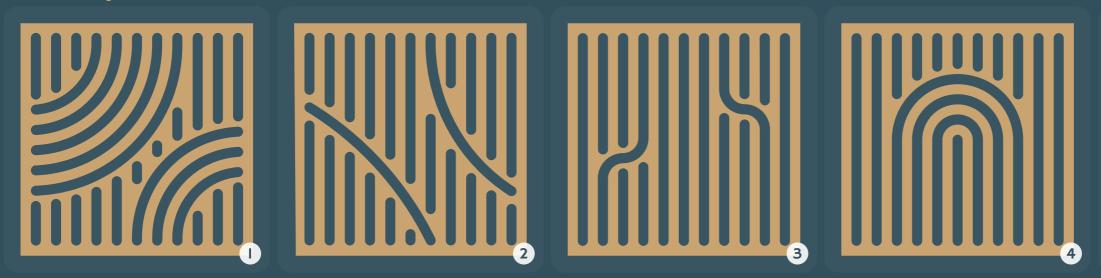

#### formdesign.geometric 19.

Formdesign deco panels are all about curved patterns to add softness and comfort to your interior theme.

Choose one of the five available decorative patterns to enhance your interior space. Consider selecting a vibrant colour finish to make a memorable and striking impression that will leave people saying 'wow'!

5 deco formdesigns to choose...