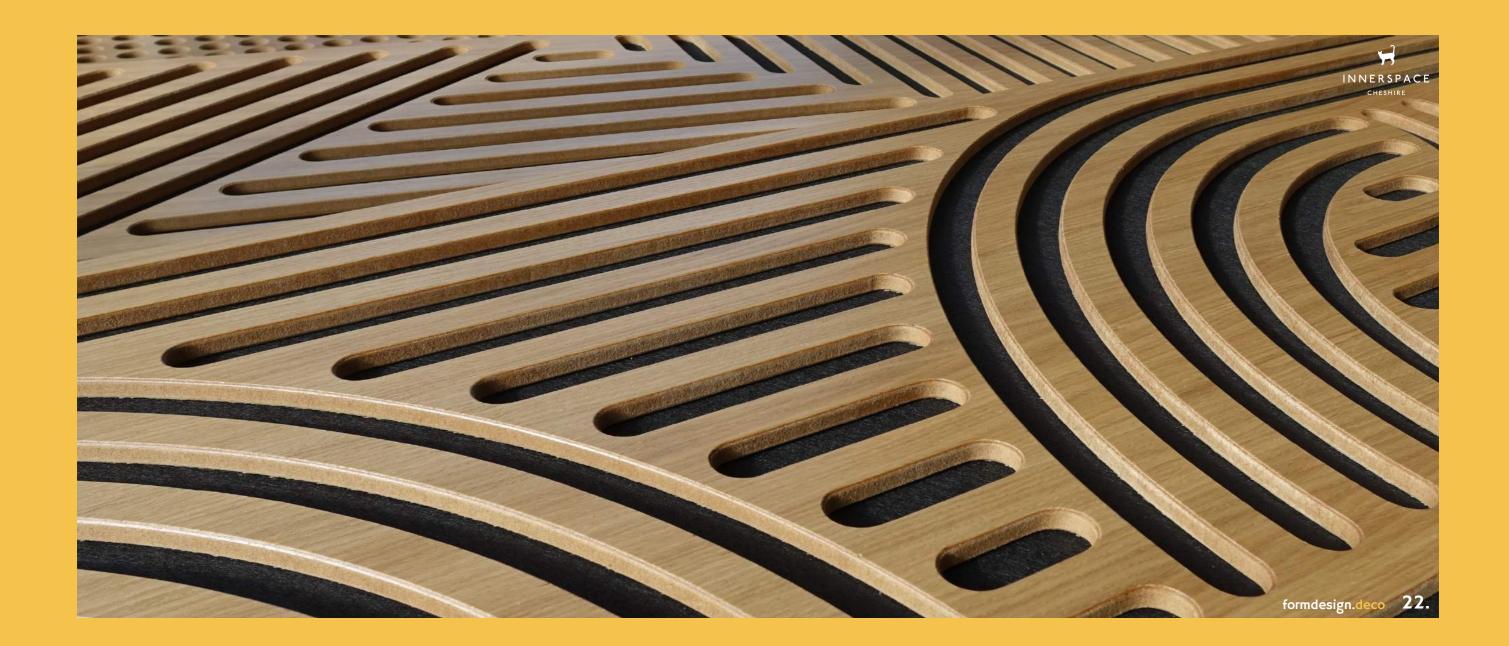

#### formdesign.geometric 19.

Formdesign deco panels are all about curved patterns to add softness and comfort to your interior theme.

Choose one of the five available decorative patterns to enhance your interior space. Consider selecting a vibrant colour finish to make a memorable and striking impression that will leave people saying 'wow'!

5 deco formdesigns to choose...