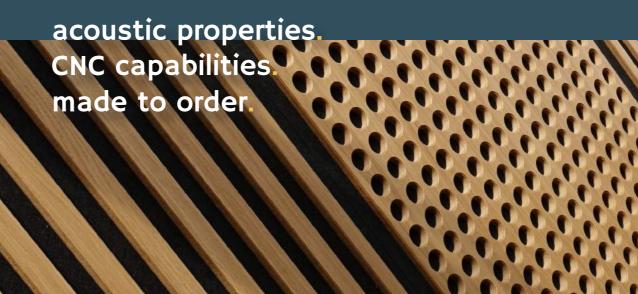

## Formdesign.

Innerspace Cheshire Formdesign wall panels, constructed using CNC technology, are created to make interior spaces truly exceptional, adding a remarkable visual impact while delivering excellent acoustic properties.

Utilising CNC machining, we harness the incredible capabilities of the machinery to form custom patterns with unique finishes. Every panel is individually formed and made to order to seamlessly fit your space.