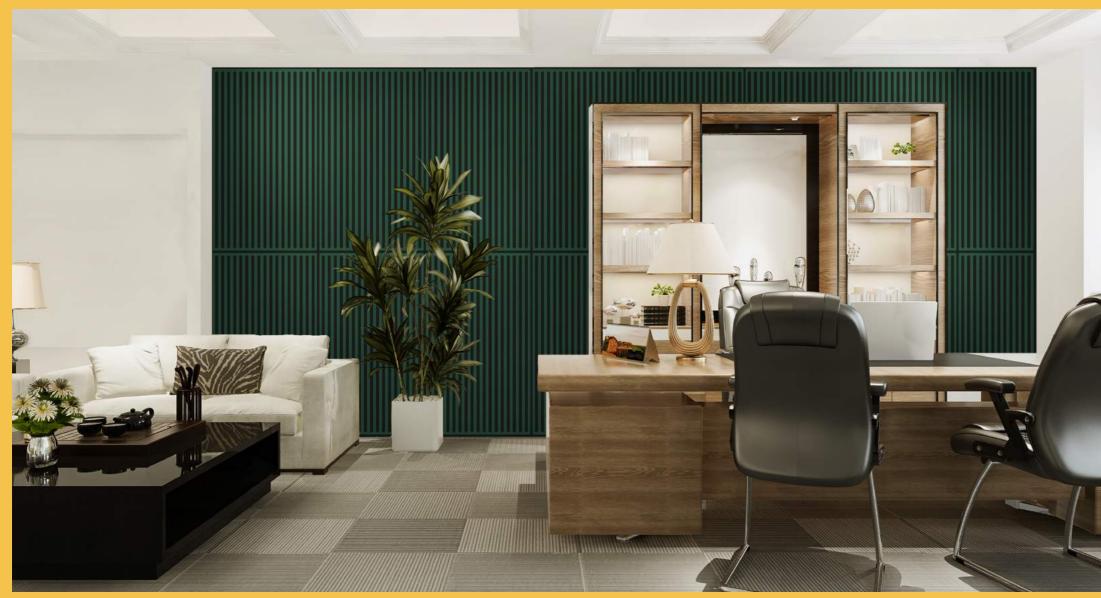

## Formdesign.

Innerspace Cheshire Formdesign wall panels, constructed using CNC technology, are created to make interior spaces truly exceptional, adding a remarkable visual impact while delivering excellent acoustic properties.

Utilising CNC machining, we harness the incredible capabilities of the machinery to form custom patterns with unique finishes. Every panel is individually formed and made to order to seamlessly fit your space.