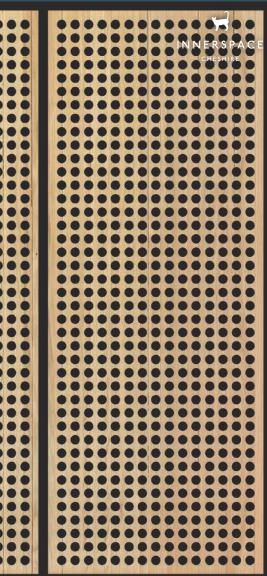

#### formdesign.line 9.

Formdesign dot panels introduce an interplay of light and shadow, particularly when your interior space is full of natural light sources. The perforated pattern not only creates textural contrast but also enhances the overall visual experience in your space

#### formdesign.dot I3.