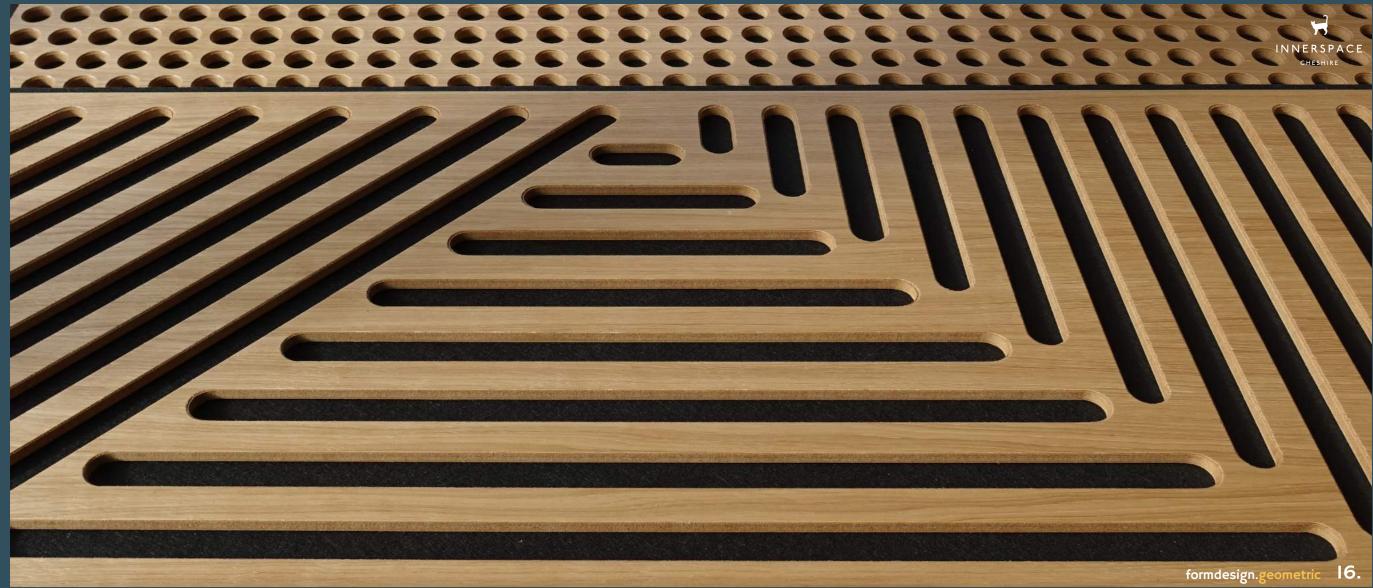

# Formdesign.geometric

Formdesign geometric panels bring a sense of now into your design.

Select one of the five available geometric patterns to complement your interior theme and colour scheme. Even geometric patterns in neutral colour palettes make a significant impact, making them an excellent choice for transitional spaces.

#### formdesign.geometric 18.

5 geometric formdesigns to choose...