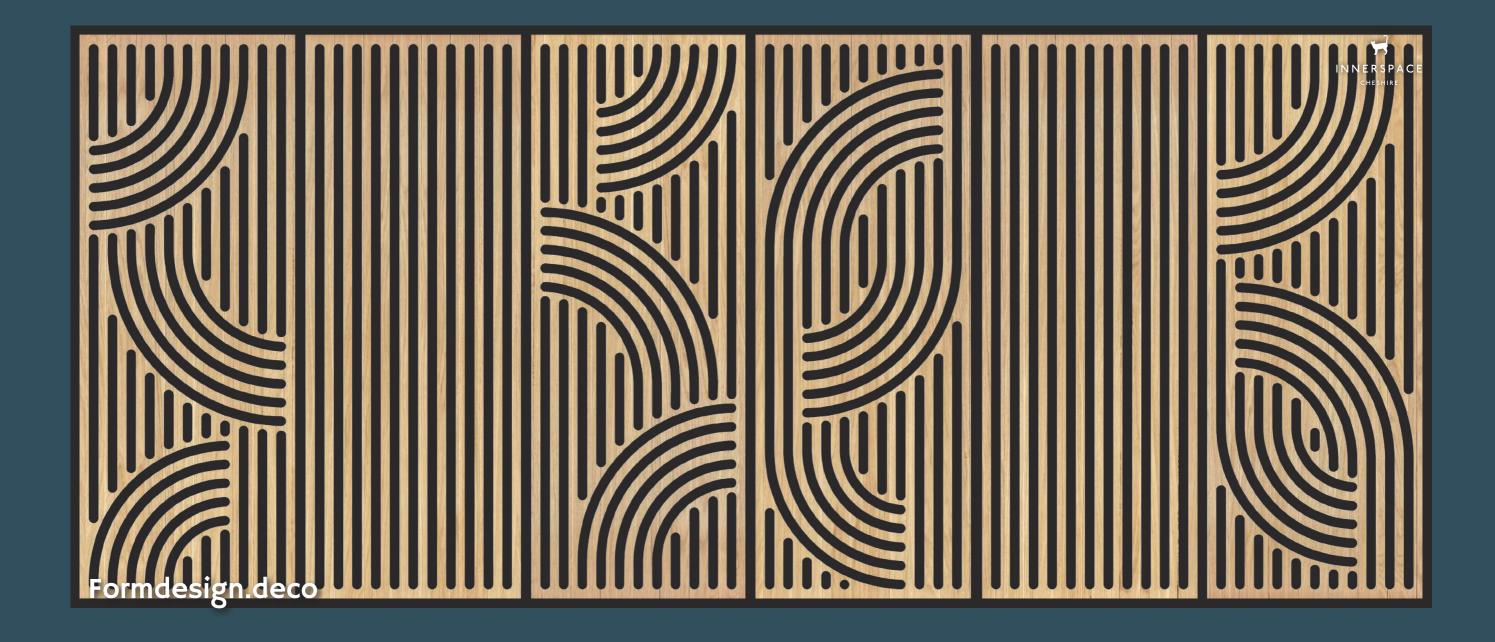

#### formdesign.geometric 19.

Formdesign deco panels are all about curved patterns to add softness and comfort to your interior theme.

Choose one of the five available decorative patterns to enhance your interior space. Consider selecting a vibrant colour finish to make a memorable and striking impression that will leave people saying 'wow'!

5 deco formdesigns to choose...