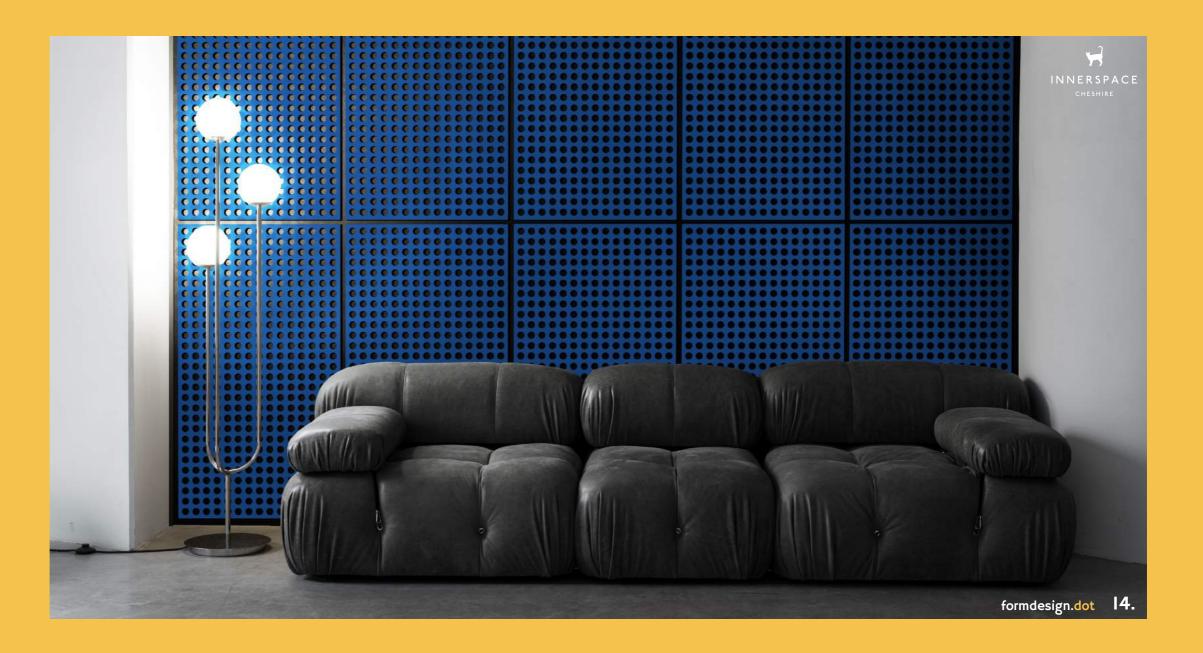

#### formdesign.line 9.

Formdesign dot panels introduce an interplay of light and shadow, particularly when your interior space is full of natural light sources. The perforated pattern not only creates textural contrast but also enhances the overall visual experience in your space

#### formdesign.dot I3.