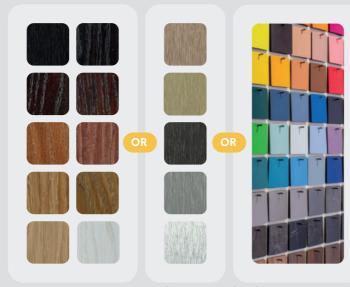

#### Step 2. finish

#### choose your finish

10 oak veneers & 5 metals Choose from the sample kit

laminate Choose from your favourites!

choose your design

Step 3. design

line.standard

dot.standard

geometric.