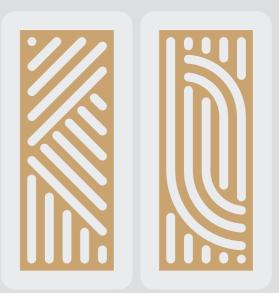

#### formdesign.geometric 19.

Formdesign deco panels are all about curved patterns to add softness and comfort to your interior theme.

Choose one of the five available decorative patterns to enhance your interior space. Consider selecting a vibrant colour finish to make a memorable and striking impression that will leave people saying 'wow'!

5 deco formdesigns to choose...

#### formdesign.deco 25.

formdesign.deco 26.