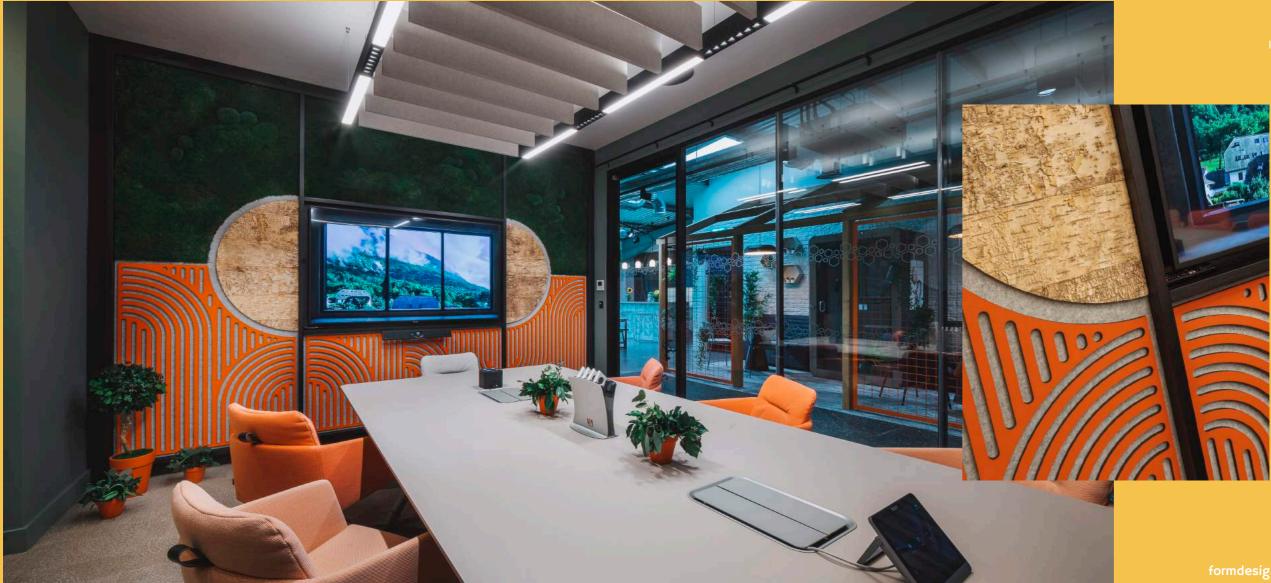

#### formdesign.geometric 19.

Formdesign deco panels are all about curved patterns to add softness and comfort to your interior theme.

Choose one of the five available decorative patterns to enhance your interior space. Consider selecting a vibrant colour finish to make a memorable and striking impression that will leave people saying 'wow'!

5 deco formdesigns to choose...

#### formdesign.deco 25.

formdesign.deco 26.