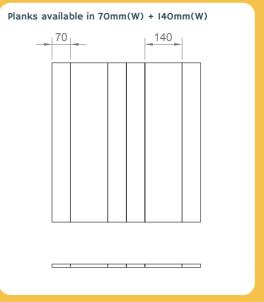

## **Specification Choices.**

Charred

As well offering standard plank widths. You can choose bespoke widths and depths to suit your project requirements.

Standard

Installation.

Options

Screws

Screwed straight into the substrate wall.