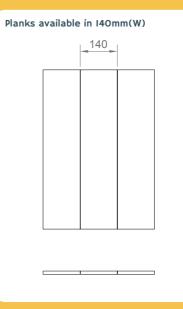

## **Specification Choices.**

Charred

As well offering standard plank widths. You can choose bespoke widths and depths to suit your project requirements.

Standard

Installation.

Options

Screws

Screwed straight into the substrate wall.