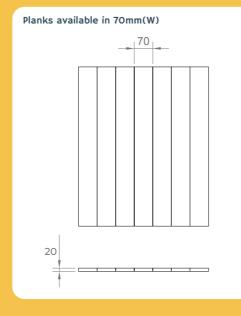

## **Specification Choices.**

Charred

As well offering standard plank widths. You can choose bespoke widths and depths to suit your project requirements.

Standard

Installation.

Options

Screws

Screwed straight into the substrate wall.