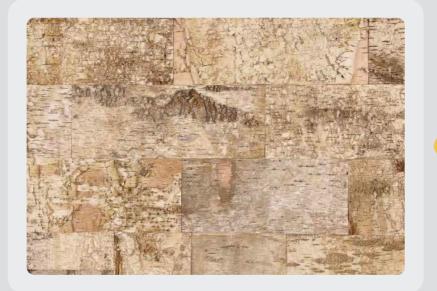

### Product Selection.

**BIOPHILIA RANGE** 

Barkwall birch panels have a subtle patterns, textures and light colour tones. The natural beauty of birch bark adds a rustic and organic charm to various applications. Harvesting birch bark is a sustainable practice, as it doesn't harm the tree.

#### barkwall.birch 8.

**BIOPHILIA RANGE** 

Barkwall cork panels are a lightweight material, making it easy to handle and install. With its gentle and pliable texture, cork offers exceptional thermal and acoustic insulation properties. The combination of practical advantages and its earthy, natural surface makes it an wall finish in interior spaces.