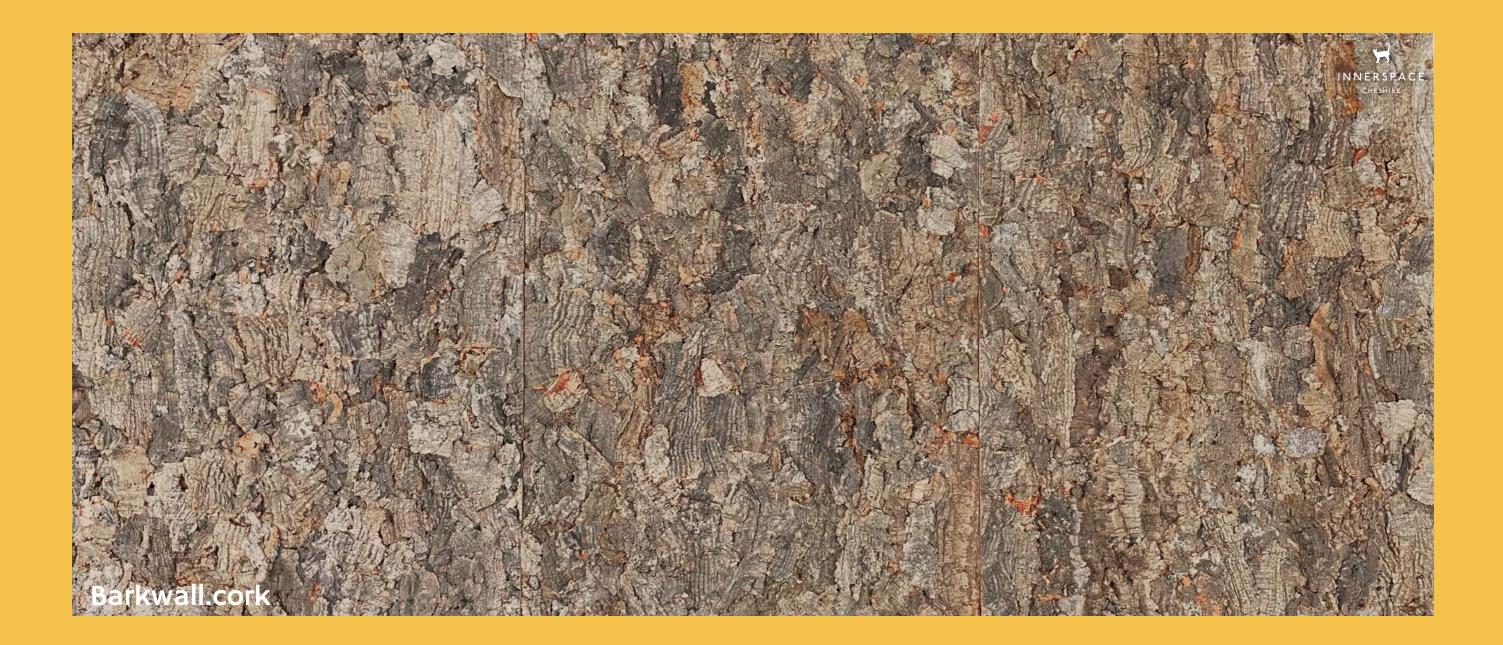

#### barkwall.birch 8.

**BIOPHILIA RANGE** 

Barkwall cork panels are a lightweight material, making it easy to handle and install. With its gentle and pliable texture, cork offers exceptional thermal and acoustic insulation properties. The combination of practical advantages and its earthy, natural surface makes it an wall finish in interior spaces.

#### barkwall.cork