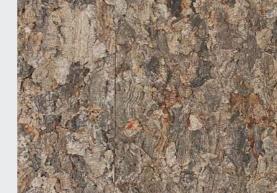

#### barkwall.birch 8.

**BIOPHILIA RANGE** 

Barkwall cork panels are a lightweight material, making it easy to handle and install. With its gentle and pliable texture, cork offers exceptional thermal and acoustic insulation properties. The combination of practical advantages and its earthy, natural surface makes it an wall finish in interior spaces.

#### barkwall.cork