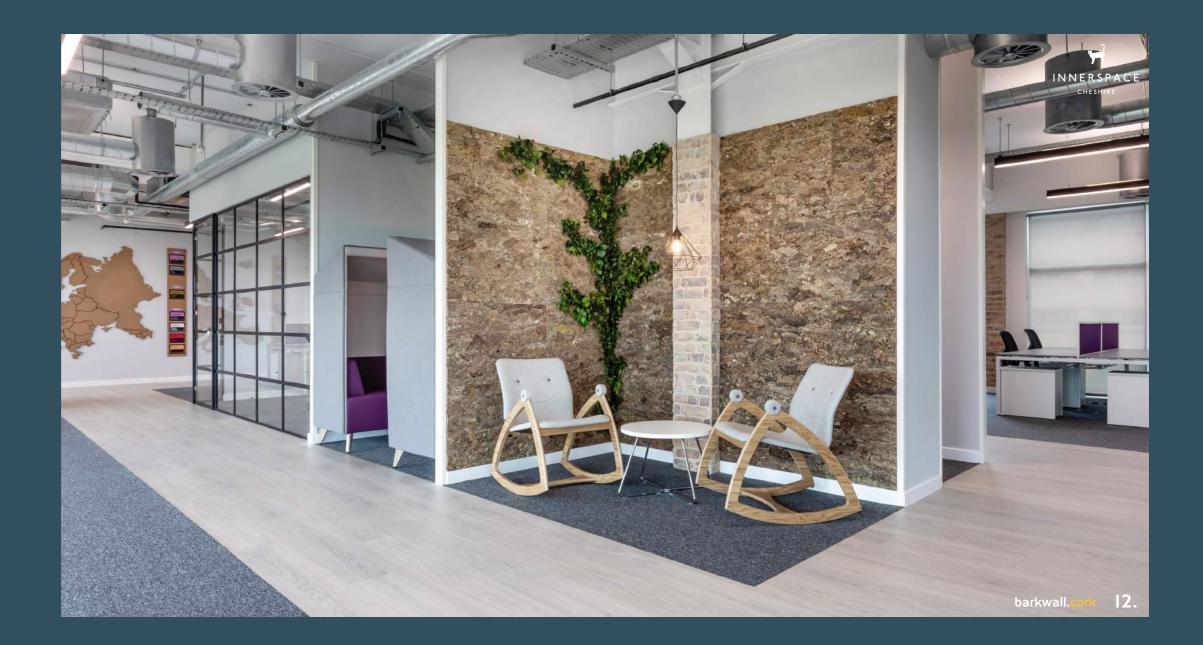

### Barkwall.

Innerspace Cheshire Barkwall is used in interior spaces to create a connection to the outdoors and bring a touch of the forest and wilderness inside. Every panel has interesting natural colours and textures – a perfect material choice to break up monotonous surfaces.

Every sheet of bark is sustainbly sourced. The raw bark is then formed into panels in our local workshop.