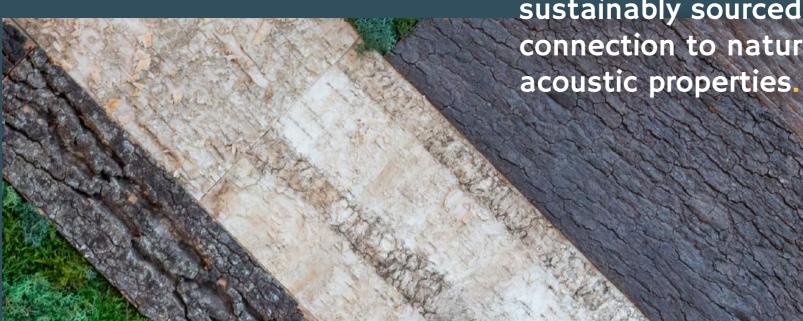

### Barkwall.

Innerspace Cheshire Barkwall is used in interior spaces to create a connection to the outdoors and bring a touch of the forest and wilderness inside. Every panel has interesting natural colours and textures – a perfect material choice to break up monotonous surfaces.

Every sheet of bark is sustainbly sourced. The raw bark is then formed into panels in our local workshop.

## sustainably sourced. connection to nature.