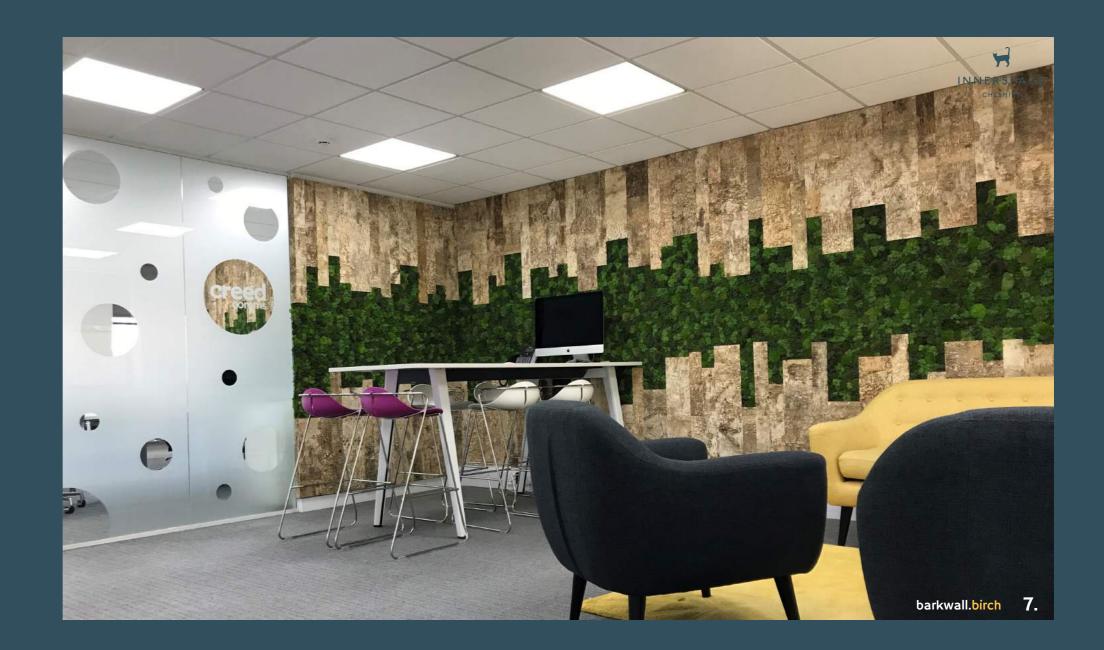

#### barkwall.birch 8.

**BIOPHILIA RANGE** 

Barkwall cork panels are a lightweight material, making it easy to handle and install. With its gentle and pliable texture, cork offers exceptional thermal and acoustic insulation properties. The combination of practical advantages and its earthy, natural surface makes it an wall finish in interior spaces.

#### barkwall.cork