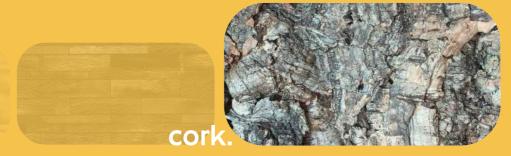

#### barkwall.birch 8.

**BIOPHILIA RANGE** 

Barkwall cork panels are a lightweight material, making it easy to handle and install. With its gentle and pliable texture, cork offers exceptional thermal and acoustic insulation properties. The combination of practical advantages and its earthy, natural surface makes it an wall finish in interior spaces.

#### barkwall.cork