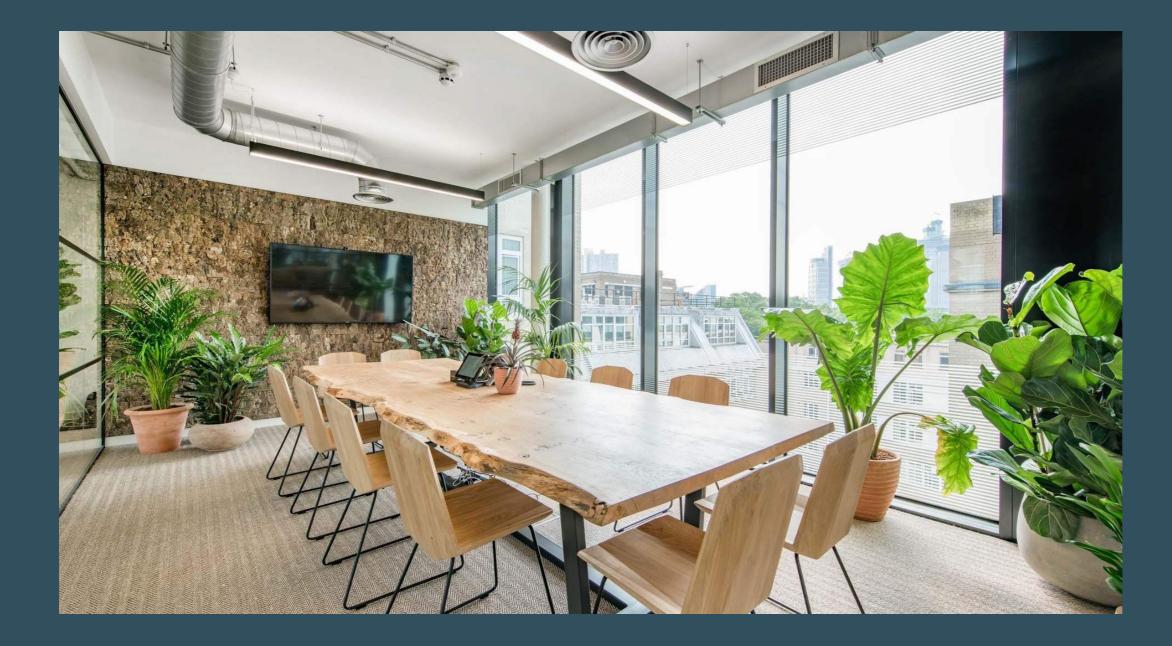

### Barkwall.

Innerspace Cheshire Barkwall is used in interior spaces to create a connection to the outdoors and bring a touch of the forest and wilderness inside. Every panel has interesting natural colours and textures – a perfect material choice to break up monotonous surfaces.

Every sheet of bark is sustainbly sourced. The raw bark is then formed into panels in our local workshop.