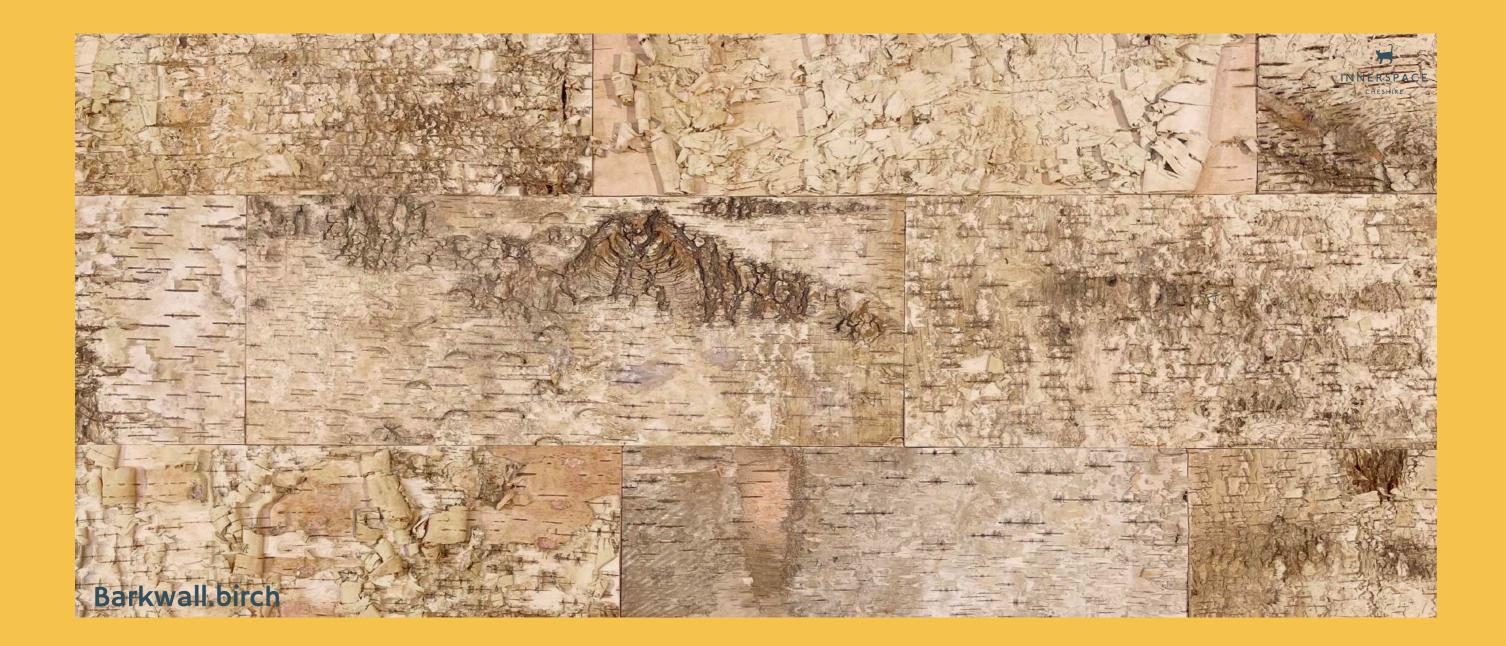

### Product Selection.

**BIOPHILIA RANGE** 

Barkwall birch panels have a subtle patterns, textures and light colour tones. The natural beauty of birch bark adds a rustic and organic charm to various applications. Harvesting birch bark is a sustainable practice, as it doesn't harm the tree.