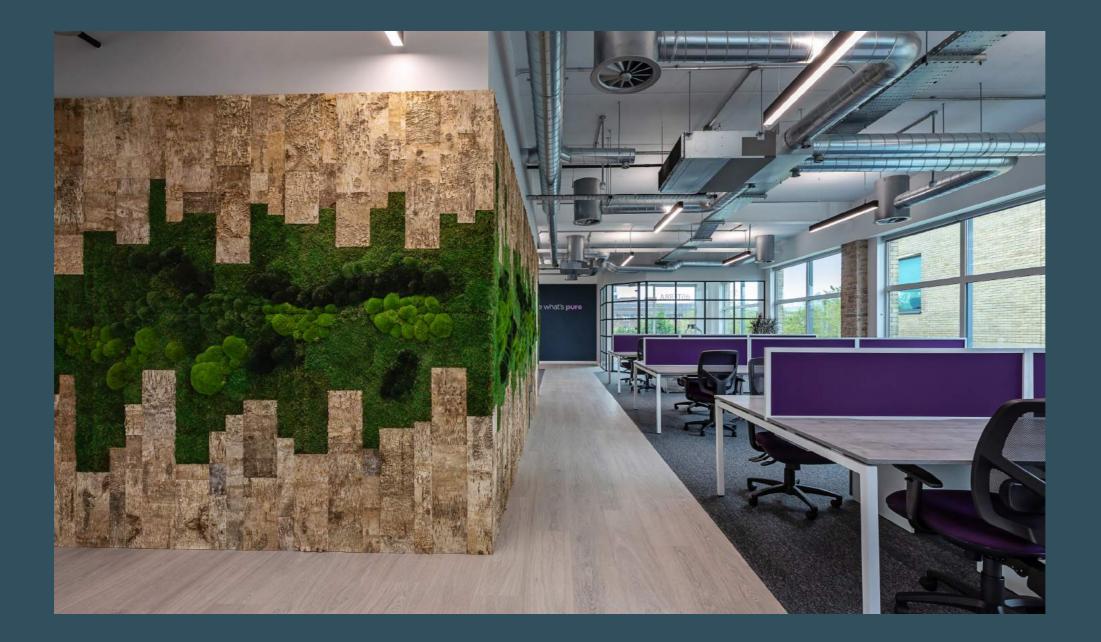

### Barkwall.

Innerspace Cheshire Barkwall is used in interior spaces to create a connection to the outdoors and bring a touch of the forest and wilderness inside. Every panel has interesting natural colours and textures – a perfect material choice to break up monotonous surfaces.

#### barkwall.birch 8.

**BIOPHILIA RANGE** 

Barkwall cork panels are a lightweight material, making it easy to handle and install. With its gentle and pliable texture, cork offers exceptional thermal and acoustic insulation properties. The combination of practical advantages and its earthy, natural surface makes it an wall finish in interior spaces.

#### barkwall.cork